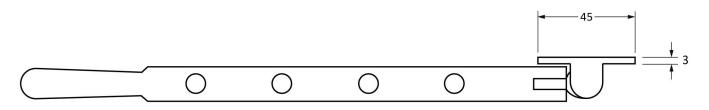

Please Note, due to the hand crafted nature of our products all measurements are approximate and should be used as a guide only.

| Product Information                                        |                                                           | Pack Contents                                  | Fixing Screws                               |                                                                                           |                                                       |
|------------------------------------------------------------|-----------------------------------------------------------|------------------------------------------------|---------------------------------------------|-------------------------------------------------------------------------------------------|-------------------------------------------------------|
| Product Code:<br>Description:<br>Finish:<br>Base Material: | 91467<br>10" Newbury Window Stay<br>Aged Bronze<br>Bronze | 1 x Stay<br>2 x Stay Pins<br>6 x Fixing Screws | Size:<br>Type:<br>Finish:<br>Base Material: | Gauge 8 x 3/4" (4mm x 19mm)<br>Countersunk Raised Head<br>Dark Plating<br>Stainless Steel | From the $1^{\mathbb{R}}$<br>www.from the anvil.co.uk |