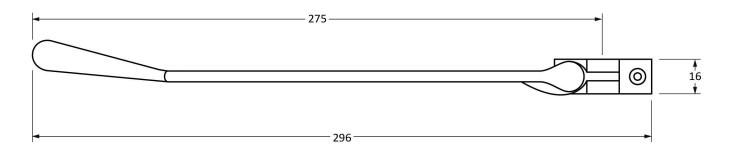

Please Note, due to the hand crafted nature of our products all measurements are approximate and should be used as a guide only.

| Product Information                                        |                                                           | Pack Contents                                  | Fixing Screws                               |                                                                                           |                                                       |
|------------------------------------------------------------|-----------------------------------------------------------|------------------------------------------------|---------------------------------------------|-------------------------------------------------------------------------------------------|-------------------------------------------------------|
| Product Code:<br>Description:<br>Finish:<br>Base Material: | 91467<br>10" Newbury Window Stay<br>Aged Bronze<br>Bronze | 1 x Stay<br>2 x Stay Pins<br>6 x Fixing Screws | Size:<br>Type:<br>Finish:<br>Base Material: | Gauge 8 x 3/4" (4mm x 19mm)<br>Countersunk Raised Head<br>Dark Plating<br>Stainless Steel | From the $1^{\mathbb{R}}$<br>www.from the anvil.co.uk |