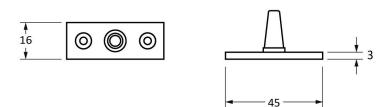

Please Note, due to the hand crafted nature of our products all measurements are approximate and should be used as a guide only.

| Product Information                                        |                                                           | Pack Contents                                  | Fixing Screws                               |                                                                                           |                                                       |
|------------------------------------------------------------|-----------------------------------------------------------|------------------------------------------------|---------------------------------------------|-------------------------------------------------------------------------------------------|-------------------------------------------------------|
| Product Code:<br>Description:<br>Finish:<br>Base Material: | 91467<br>10" Newbury Window Stay<br>Aged Bronze<br>Bronze | 1 x Stay<br>2 x Stay Pins<br>6 x Fixing Screws | Size:<br>Type:<br>Finish:<br>Base Material: | Gauge 8 x 3/4" (4mm x 19mm)<br>Countersunk Raised Head<br>Dark Plating<br>Stainless Steel | From the $1^{\mathbb{R}}$<br>www.from the anvil.co.uk |