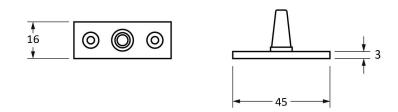

Please Note, due to the hand crafted nature of our products all measurements are approximate and should be used as a guide only.

| Product Information     |                                                           | Pack Contents                                  | Fixing Screws                               |                                                                                           |                                                           |
|-------------------------|-----------------------------------------------------------|------------------------------------------------|---------------------------------------------|-------------------------------------------------------------------------------------------|-----------------------------------------------------------|
| Description:<br>Finish: | 91468<br>12" Newbury Window Stay<br>Aged Bronze<br>Bronze | 1 x Stay<br>2 x Stay Pins<br>6 x Fixing Screws | Size:<br>Type:<br>Finish:<br>Base Material: | Gauge 8 x 3/4" (4mm x 19mm)<br>Countersunk Raised Head<br>Dark Plating<br>Stainless Steel | From the form the form the form the form the anvil.co.uk. |