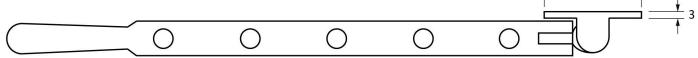

Please Note, due to the hand crafted nature of our products all measurements are approximate and should be used as a guide only.

| Product Information     |                                                           | Pack Contents                                  | Fixing Screws                               |                                                                                           |                                                           |
|-------------------------|-----------------------------------------------------------|------------------------------------------------|---------------------------------------------|-------------------------------------------------------------------------------------------|-----------------------------------------------------------|
| Description:<br>Finish: | 91468<br>12" Newbury Window Stay<br>Aged Bronze<br>Bronze | 1 x Stay<br>2 x Stay Pins<br>6 x Fixing Screws | Size:<br>Type:<br>Finish:<br>Base Material: | Gauge 8 x 3/4" (4mm x 19mm)<br>Countersunk Raised Head<br>Dark Plating<br>Stainless Steel | From the form the form the form the form the anvil.co.uk. |