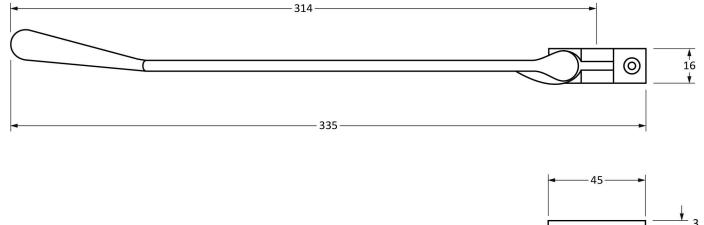

Please Note, due to the hand crafted nature of our products all measurements are approximate and should be used as a guide only.

| Product Information     |                                                           | Pack Contents                                  | Fixing Screws                               |                                                                                           |                                                           |
|-------------------------|-----------------------------------------------------------|------------------------------------------------|---------------------------------------------|-------------------------------------------------------------------------------------------|-----------------------------------------------------------|
| Description:<br>Finish: | 91468<br>12" Newbury Window Stay<br>Aged Bronze<br>Bronze | 1 x Stay<br>2 x Stay Pins<br>6 x Fixing Screws | Size:<br>Type:<br>Finish:<br>Base Material: | Gauge 8 x 3/4" (4mm x 19mm)<br>Countersunk Raised Head<br>Dark Plating<br>Stainless Steel | From the form the form the form the form the anvil.co.uk. |