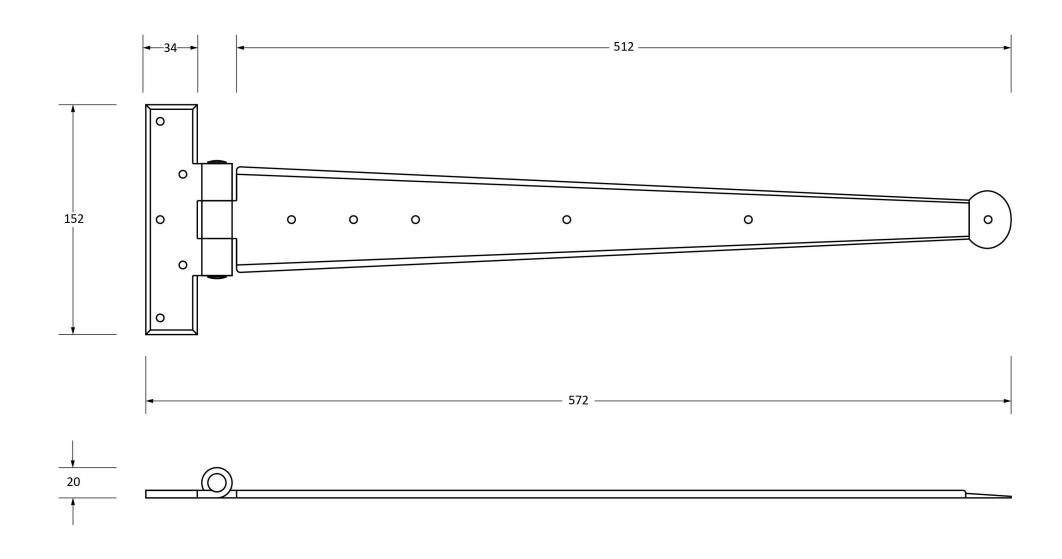

Please Note, due to the hand crafted nature of our products all measurements are approximate and should be used as a guide only.

| Product Information                                        |                                                               | Pack Contents                      | Fixing Screw                                |                                                                            |
|------------------------------------------------------------|---------------------------------------------------------------|------------------------------------|---------------------------------------------|----------------------------------------------------------------------------|
| Product Code:<br>Description:<br>Finish:<br>Base Material: | 91469<br>22" T Hinge (Pair)<br>External Beeswax<br>Mild Steel | 2 x T Hinges<br>22 x Fixing Screws | Size:<br>Type:<br>Finish:<br>Base Material: | Gauge 8 x 1" (4mm x 25mm) Roundhead Screw External Beeswax Stainless Steel |
|                                                            |                                                               |                                    |                                             |                                                                            |