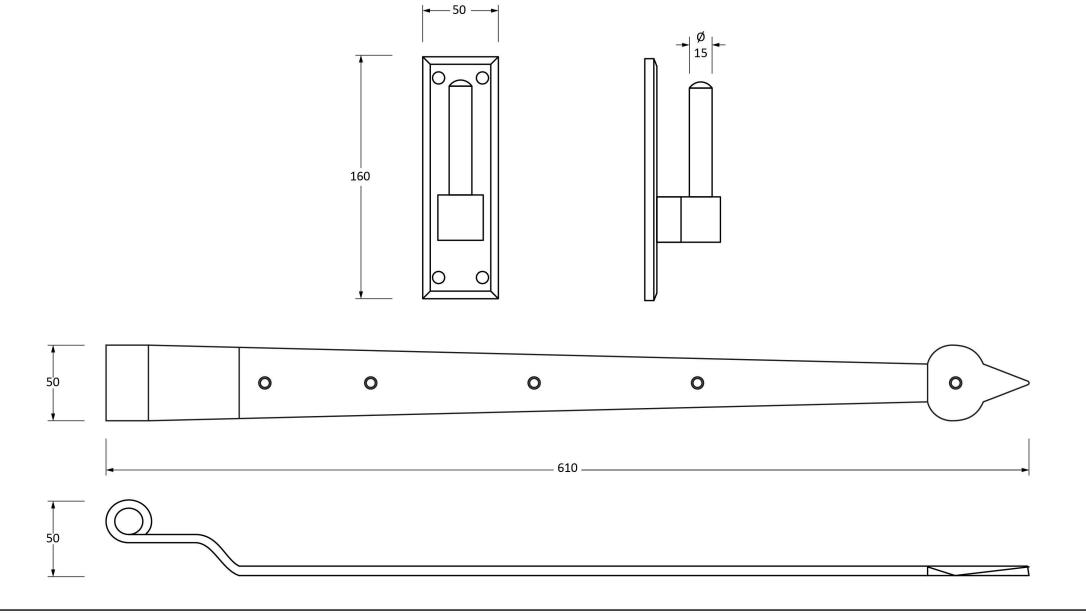

Please Note, due to the hand crafted nature of our products all measurements are approximate and should be used as a guide only.

| tion                    | Pack Contents                                                          | Fixing Screw                                                                                                  |                                                                                                                                                  |
|-------------------------|------------------------------------------------------------------------|---------------------------------------------------------------------------------------------------------------|--------------------------------------------------------------------------------------------------------------------------------------------------|
| 91471                   | 2 x Hinges                                                             | Size:                                                                                                         | Gauge 10 x 1 1/2" (5mm x 38mm)                                                                                                                   |
| 24" Hook & Band Hinge - | 2 x Fixing Plates                                                      | Type:                                                                                                         | Roundhead Screw                                                                                                                                  |
| Cranked (Pair)          | 18 x Fixing Screws                                                     | Finish:                                                                                                       | External Beeswax                                                                                                                                 |
| External Beeswax        |                                                                        | Base Material:                                                                                                | Stainless Steel                                                                                                                                  |
| Mild Steel              |                                                                        |                                                                                                               |                                                                                                                                                  |
|                         | 91471<br>24" Hook & Band Hinge -<br>Cranked (Pair)<br>External Beeswax | 91471 2 x Hinges 24" Hook & Band Hinge - 2 x Fixing Plates Cranked (Pair) 18 x Fixing Screws External Beeswax | 91471 2 x Hinges Size: 24" Hook & Band Hinge - 2 x Fixing Plates Type: Cranked (Pair) 18 x Fixing Screws Finish: External Beeswax Base Material: |