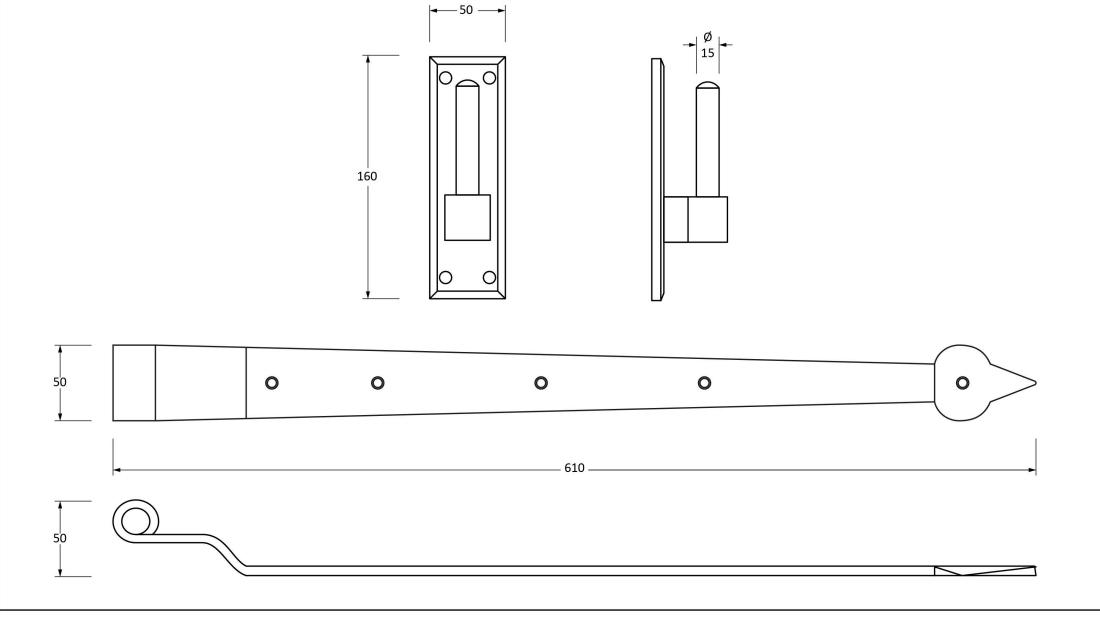

Please Note, due to the hand crafted nature of our products all measurements are approximate and should be used as a guide only.

| Product Information |                         | Pack Contents      | Fixing Screw   |                                |   |
|---------------------|-------------------------|--------------------|----------------|--------------------------------|---|
| Product Code:       | 91473                   | 2 x Hinges         | Size:          | Gauge 10 x 1 1/2" (5mm x 38mm) |   |
| Description:        | 24" Hook & Band Hinge - | 2 x Fixing Plates  | Type:          | Roundhead Screw                | ĺ |
|                     | Cranked (Pair)          | 18 x Fixing Screws | Finish:        | Black                          | ĺ |
| Finish:             | Black                   |                    | Base Material: | Stainless Steel                |   |
| Base Material:      | Mild Steel              |                    |                |                                | 1 |