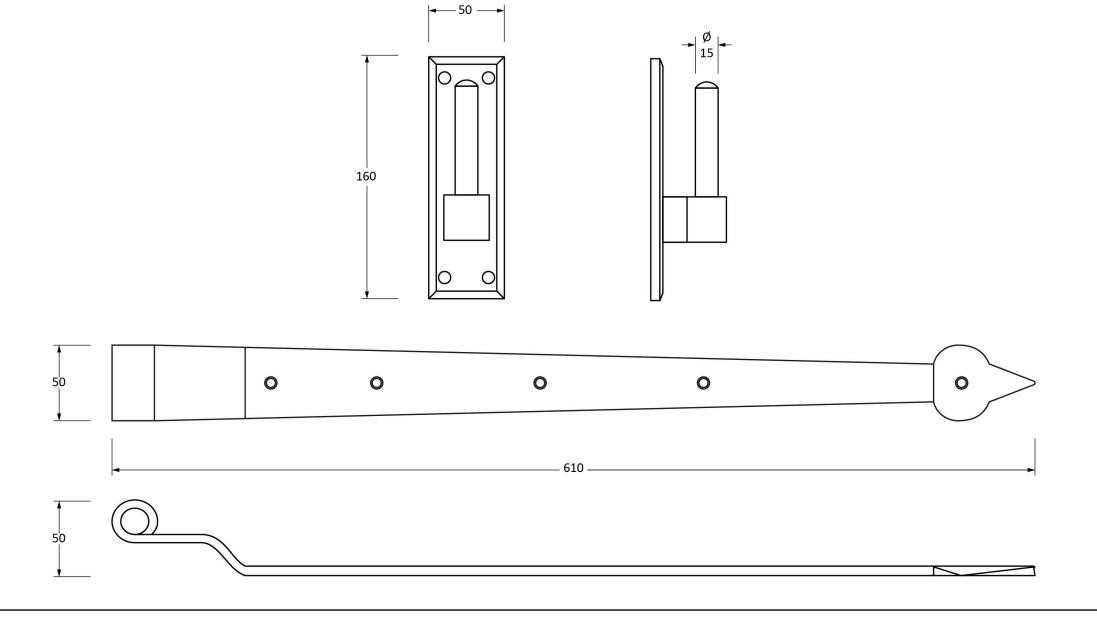

Please Note, due to the hand crafted nature of our products all measurements are approximate and should be used as a guide only.

| Product Information |                         | Pack Contents      | Fixing Screw   |                                |   |
|---------------------|-------------------------|--------------------|----------------|--------------------------------|---|
| Product Code:       | 91474                   | 2 x Hinges         | Size:          | Gauge 10 x 1 1/2" (5mm x 38mm) |   |
| Description:        | 24" Hook & Band Hinge - | 2 x Fixing Plates  | Type:          | Roundhead Screw                |   |
|                     | Cranked (Pair)          | 18 x Fixing Screws | Finish:        | Pewter                         | ĺ |
| Finish:             | Pewter                  |                    | Base Material: | Stainless Steel                | ĺ |
| Base Material:      | Mild Steel              |                    |                |                                | l |