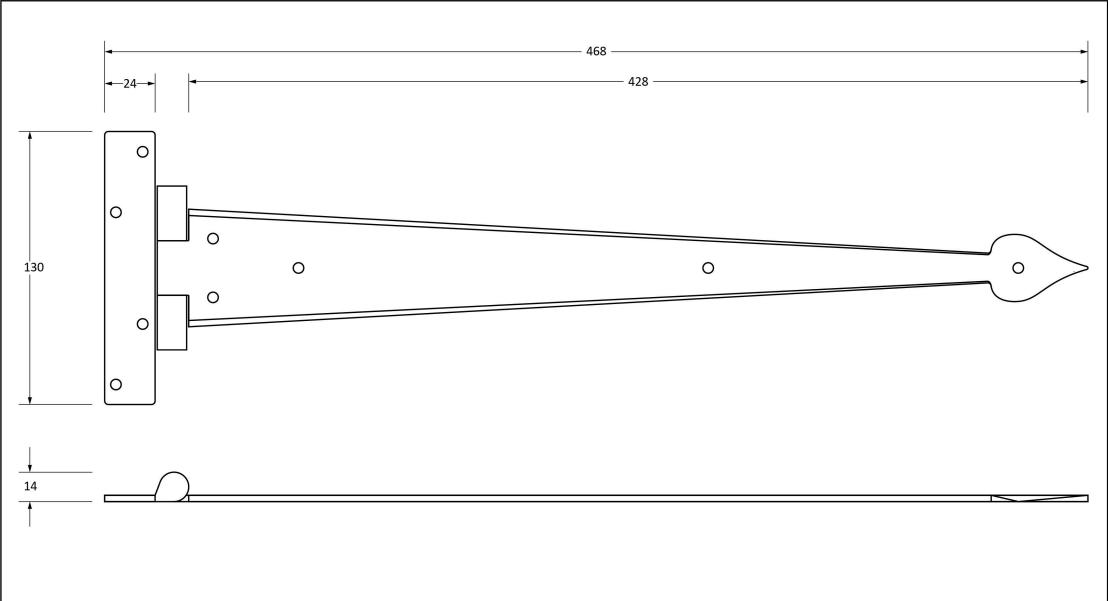

Please Note, due to the hand crafted nature of our products all measurements are approximate and should be used as a guide only.

| Product Information |                              | Pack Contents      | Fixing Screw   |                           |
|---------------------|------------------------------|--------------------|----------------|---------------------------|
| Product Code:       | 91476                        | 2 x T Hinges       | Size:          | Gauge 8 X 1" (4mm x 25mm) |
| Description:        | 18" Arrowhead T Hinge (Pair) | 18 x Fixing Screws | Type:          | Roundhead                 |
| Finish:             | External Beeswax             |                    | Finish:        | External Beeswax          |
| Base Material:      | Mild Steel                   |                    | Base Material: | Stainless Steel           |
|                     |                              |                    |                |                           |