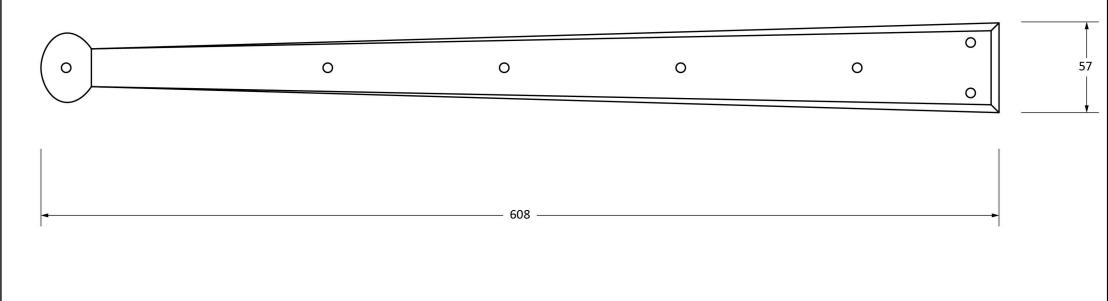

Please Note, due to the hand crafted nature of our products all measurements are approximate and should be used as a guide only.

| Product Information |                        | Pack Contents      | Fixing Screw   |                           |   |
|---------------------|------------------------|--------------------|----------------|---------------------------|---|
| Product Code:       | 91477                  | 2 x Hinge Front    | Size:          | Gauge 8 x 1" (4mm x 25mm) |   |
| Description:        | 24" Hinge Front (Pair) | 14 x Fixing Screws | Type:          | Roundhead Screw           |   |
| Finish:             | External Beeswax       |                    | Finish:        | External Beeswax          |   |
| Base Material:      | Mild Steel             |                    | Base Material: | Stainless Steel           |   |
|                     |                        |                    |                |                           | l |