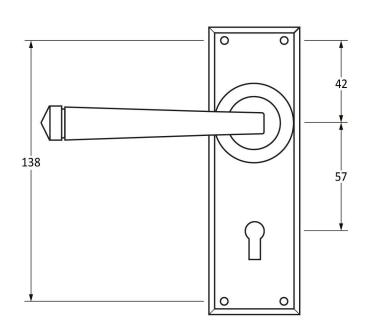

Please Note, due to the hand crafted nature of our products all measurements are approximate and should be used as a guide only.

| Product Information |                     | Pack Contents                   | Fixing Screws  |                             |
|---------------------|---------------------|---------------------------------|----------------|-----------------------------|
| Product Code:       | 91479               | 2 x Handles                     | Size:          | Gauge 6 x 1" (3.5mm x 25mm) |
| Description:        | Avon Lever Lock Set | 1 x Split Spindle (8mm x 110mm) | Type:          | Round Head                  |
| Finish:             | External Beeswax    | 1 x Split Spindle (8mm x 140mm) | Finish:        | External Beeswax            |
| Base Material:      | Mild Steel          | 1 x Steel Allen Key             | Base Material: | Stainless Steel             |
|                     |                     | 8 x Fixing Screws               |                |                             |