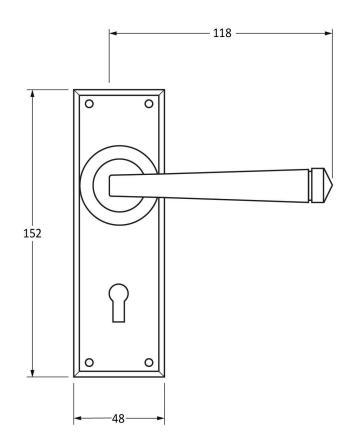

Please Note, due to the hand crafted nature of our products all measurements are approximate and should be used as a guide only.

| Product Information |                     | Pack Contents                   | Fixing Screws  |                             |
|---------------------|---------------------|---------------------------------|----------------|-----------------------------|
| Product Code:       | 91479               | 2 x Handles                     | Size:          | Gauge 6 x 1" (3.5mm x 25mm) |
| Description:        | Avon Lever Lock Set | 1 x Split Spindle (8mm x 110mm) | Type:          | Round Head                  |
| Finish:             | External Beeswax    | 1 x Split Spindle (8mm x 140mm) | Finish:        | External Beeswax            |
| Base Material:      | Mild Steel          | 1 x Steel Allen Key             | Base Material: | Stainless Steel             |
|                     |                     | 8 x Fixing Screws               |                |                             |