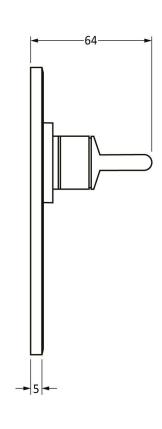

Please Note, due to the hand crafted nature of our products all measurements are approximate and should be used as a guide only.

| Product Information |                     | Pack Contents                   | Fixing Screws  |                             |
|---------------------|---------------------|---------------------------------|----------------|-----------------------------|
| Product Code:       | 91479               | 2 x Handles                     | Size:          | Gauge 6 x 1" (3.5mm x 25mm) |
| Description:        | Avon Lever Lock Set | 1 x Split Spindle (8mm x 110mm) | Type:          | Round Head                  |
| Finish:             | External Beeswax    | 1 x Split Spindle (8mm x 140mm) | Finish:        | External Beeswax            |
| Base Material:      | Mild Steel          | 1 x Steel Allen Key             | Base Material: | Stainless Steel             |
|                     |                     | 8 x Fixing Screws               |                |                             |