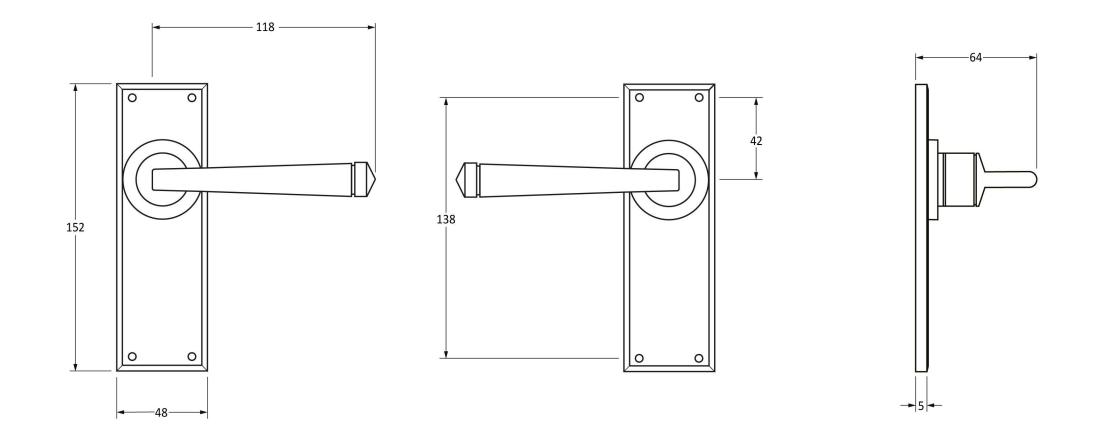

Please Note, due to the hand crafted nature of our products all measurements are approximate and should be used as a guide only.

| Product Information                                                                                               | Pack Contents                                                                                                                 | Fixing Screws                               |                                                                                  |                                                  |
|-------------------------------------------------------------------------------------------------------------------|-------------------------------------------------------------------------------------------------------------------------------|---------------------------------------------|----------------------------------------------------------------------------------|--------------------------------------------------|
| Product Code: 91480<br>Description: Avon Lever Latch Set<br>Finish: External Beeswax<br>Base Material: Mild Steel | 2 x Handles<br>1 x Split Spindle (8mm x 110mm)<br>1 x Split Spindle (8mm x 140mm)<br>1 x Steel Allen Key<br>8 x Fixing Screws | Size:<br>Type:<br>Finish:<br>Base Material: | Gauge 6 x 1" (3.5mm x 25mm)<br>Round Head<br>External Beeswax<br>Stainless Steel | From the <b>the</b><br>www.from the anvil.co.uk. |