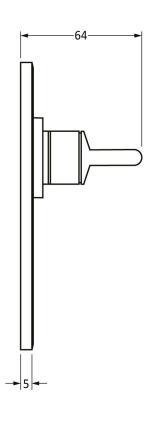

Please Note, due to the hand crafted nature of our products all measurements are approximate and should be used as a guide only.

| Product Information                                                                                            | Pack Contents                                                                                                                   | Fixing Screws                               |                                                                                  |  |
|----------------------------------------------------------------------------------------------------------------|---------------------------------------------------------------------------------------------------------------------------------|---------------------------------------------|----------------------------------------------------------------------------------|--|
| Product Code: 91481  Description: Avon Lever Bathroom Set  Finish: External Beeswax  Base Material: Mild Steel | 2 x Handles 1 x Thumbturn 1 x Split Spindle (8mm x 110mm) 1 x Split Spindle (8mm x 140mm) 1 x Steel Allen Key 8 x Fixing Screws | Size:<br>Type:<br>Finish:<br>Base Material: | Gauge 6 x 1" (3.5mm x 25mm)<br>Round Head<br>External Beeswax<br>Stainless Steel |  |