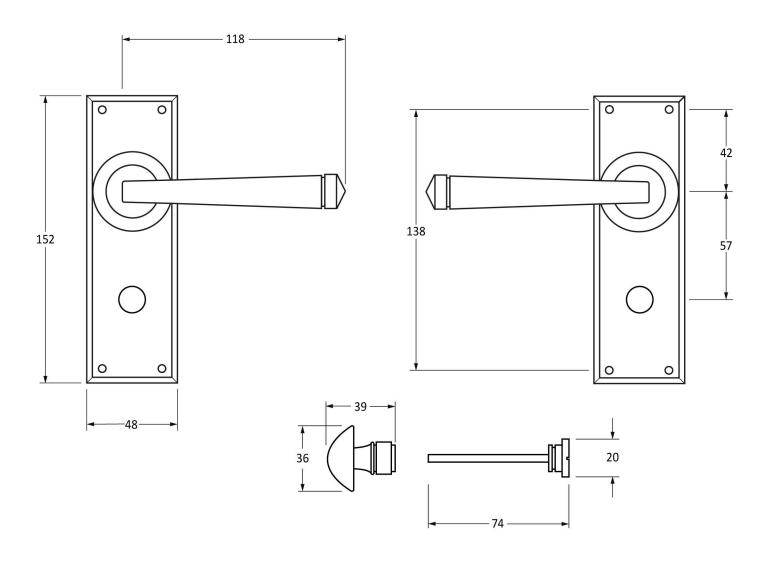

Please Note, due to the hand crafted nature of our products all measurements are approximate and should be used as a guide only.

| Product Information                                                                                            | Pack Contents                                                                                                                   | Fixing Screws                               |                                                                                  |  |
|----------------------------------------------------------------------------------------------------------------|---------------------------------------------------------------------------------------------------------------------------------|---------------------------------------------|----------------------------------------------------------------------------------|--|
| Product Code: 91481  Description: Avon Lever Bathroom Set  Finish: External Beeswax  Base Material: Mild Steel | 2 x Handles 1 x Thumbturn 1 x Split Spindle (8mm x 110mm) 1 x Split Spindle (8mm x 140mm) 1 x Steel Allen Key 8 x Fixing Screws | Size:<br>Type:<br>Finish:<br>Base Material: | Gauge 6 x 1" (3.5mm x 25mm)<br>Round Head<br>External Beeswax<br>Stainless Steel |  |