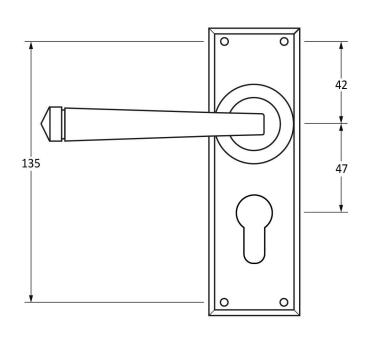

Please Note, due to the hand crafted nature of our products all measurements are approximate and should be used as a guide only.

| Product Information |                          | Pack Contents                   | Fixing Screws  |                             |
|---------------------|--------------------------|---------------------------------|----------------|-----------------------------|
| Product Code:       | 91482                    | 2 x Handles                     | Size:          | Gauge 6 x 1" (3.5mm x 25mm) |
| Description:        | Avon Lever Euro Lock Set | 1 x Split Spindle (8mm x 110mm) | Type:          | Round Head                  |
| Finish:             | External Beeswax         | 1 x Split Spindle (8mm x 140mm) | Finish:        | External Beeswax            |
| Base Material:      | Mild Steel               | 1 x Steel Allen Key             | Base Material: | Stainless Steel             |
|                     |                          | 8 x Fixing Screws               |                |                             |