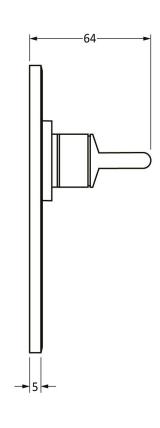

Please Note, due to the hand crafted nature of our products all measurements are approximate and should be used as a guide only.

| Product Information |                          | Pack Contents                   | Fixing Screws  |                             |
|---------------------|--------------------------|---------------------------------|----------------|-----------------------------|
| Product Code:       | 91482                    | 2 x Handles                     | Size:          | Gauge 6 x 1" (3.5mm x 25mm) |
| Description:        | Avon Lever Euro Lock Set | 1 x Split Spindle (8mm x 110mm) | Type:          | Round Head                  |
| Finish:             | External Beeswax         | 1 x Split Spindle (8mm x 140mm) | Finish:        | External Beeswax            |
| Base Material:      | Mild Steel               | 1 x Steel Allen Key             | Base Material: | Stainless Steel             |
|                     |                          | 8 x Fixing Screws               |                |                             |