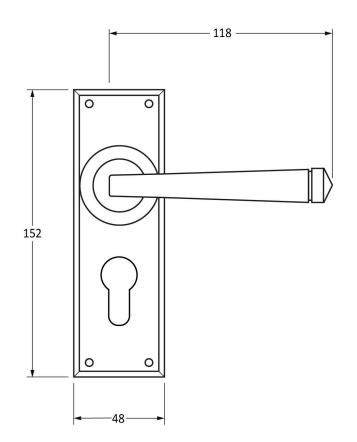

Please Note, due to the hand crafted nature of our products all measurements are approximate and should be used as a guide only.

| Product Information |                          | Pack Contents                   | Fixing Screws  |                             |
|---------------------|--------------------------|---------------------------------|----------------|-----------------------------|
| Product Code:       | 91482                    | 2 x Handles                     | Size:          | Gauge 6 x 1" (3.5mm x 25mm) |
| Description:        | Avon Lever Euro Lock Set | 1 x Split Spindle (8mm x 110mm) | Type:          | Round Head                  |
| Finish:             | External Beeswax         | 1 x Split Spindle (8mm x 140mm) | Finish:        | External Beeswax            |
| Base Material:      | Mild Steel               | 1 x Steel Allen Key             | Base Material: | Stainless Steel             |
|                     |                          | 8 x Fixing Screws               |                |                             |