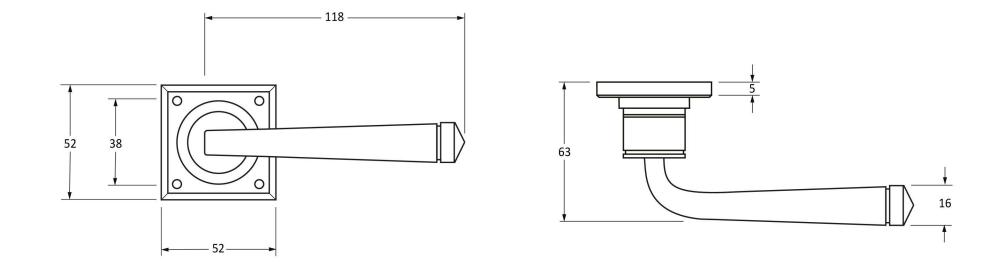

Please Note, due to the hand crafted nature of our products all measurements are approximate and should be used as a guide only.

| Product Information                                        |                                                                            | Pack Contents                                                                                                                  | Fixing Screws                                                 |                                                                                                                                |                                                     |
|------------------------------------------------------------|----------------------------------------------------------------------------|--------------------------------------------------------------------------------------------------------------------------------|---------------------------------------------------------------|--------------------------------------------------------------------------------------------------------------------------------|-----------------------------------------------------|
| Product Code:<br>Description:<br>Finish:<br>Base Material: | 91483<br>Avon Lever On Rose Set - Sprung<br>External Beeswax<br>Mild Steel | 2 x Handles<br>1 x Split Spindle (8mm x 110mm)<br>1 x Split Spindle (8mm x 140mm)<br>1 x Steel Allen Key<br>12 x Fixing Screws | Size:<br>Type:<br>Size:<br>Type:<br>Finish:<br>Base Material: | 8 x Gauge 8 x 3/4" (4mm x 19mm)<br>Round Head<br>4 x 90mm & 26mm<br>Male & Female Bolts<br>External Beeswax<br>Stainless Steel | <b>Anvil</b> <sup>®</sup><br>www.fromtheanvil.co.uk |