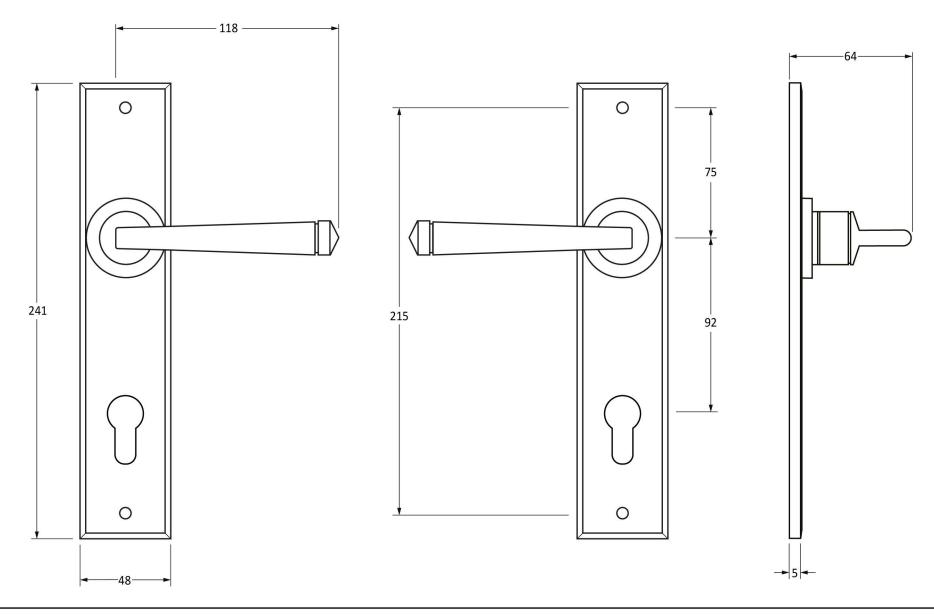

Please Note, due to the hand crafted nature of our products all measurements are approximate and should be used as a guide only.

| Product Information |                            | Pack Contents                   | Fixing Screws  |                             |   |
|---------------------|----------------------------|---------------------------------|----------------|-----------------------------|---|
| Product Code:       | 91485                      | 2 x Handles                     | Size:          | 90mm & 26mm                 |   |
| Description:        | Avon Lever Espag. Lock Set | 1 x Split Spindle (8mm x 110mm) | Type:          | Slotted Male & Female Bolts |   |
| Finish:             | External Beeswax           | 1 x Split Spindle (8mm x 140mm) | Finish:        | External Beeswax            | ĺ |
| Base Material:      | Mild Steel                 | 1 x Steel Allen Key             | Base Material: | Stainless Steel             | ĺ |
|                     |                            | 2 x Fixing Screws               |                |                             |   |