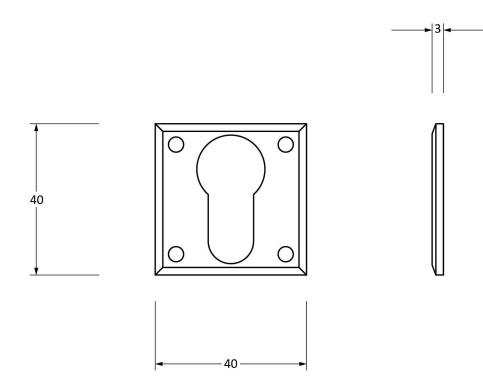

Please Note, due to the hand crafted nature of our products all measurements are approximate and should be used as a guide only.

| Product Information                                                                                               | Pack Contents                       | Fixing Screws                                                                                      |                                                       |
|-------------------------------------------------------------------------------------------------------------------|-------------------------------------|----------------------------------------------------------------------------------------------------|-------------------------------------------------------|
| Product Code: 91488<br>Description: Avon Euro Escutcheon<br>Finish: External Beeswax<br>Base Material: Mild Steel | 1 x Escutcheon<br>4 x Fixing Screws | Size:Gauge 4 x 1/2" (3mm x 13mm)Type:RoundheadFinish:External BeeswaxBase Material:Stainless Steel | From the • 1 <sup>®</sup><br>www.from the anvil.co.uk |