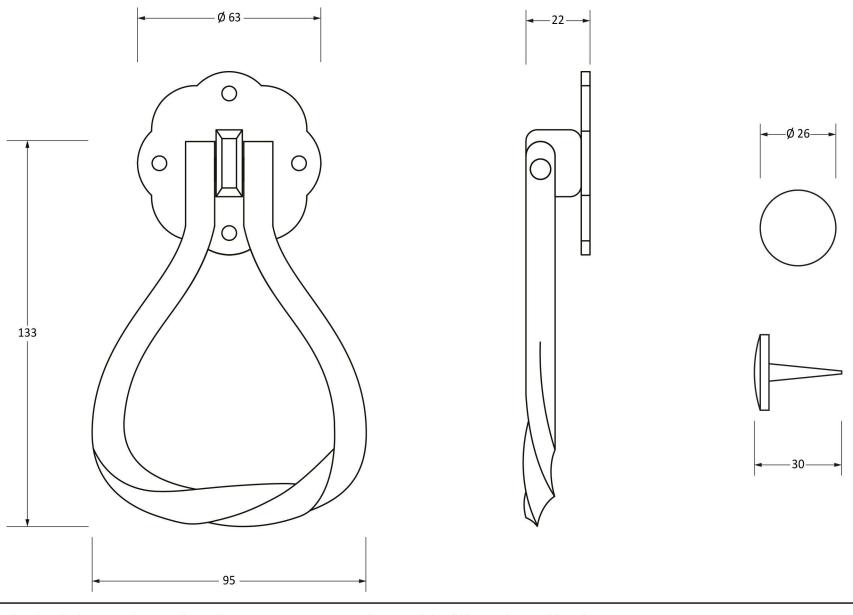

Please Note, due to the hand crafted nature of our products all measurements are approximate and should be used as a guide only.

| Product Information |                          | Pack Contents     | Fixing Screws  |                           | Г |
|---------------------|--------------------------|-------------------|----------------|---------------------------|---|
| Product Code:       | 91490                    | 1 x Door Knocker  | Size:          | Gauge 8 x 1" (4mm x 25mm) |   |
| Description:        | Pear Shaped Door Knocker | 1 x Door Stud     | Type:          | Roundhead                 |   |
| Finish:             | External Beeswax         | 4 x Fixing Screws | Finish:        | External Beeswax          |   |
| Base Material:      | Mild Steel               |                   | Base Material: | Stainless Steel           |   |
|                     |                          |                   |                |                           | 1 |