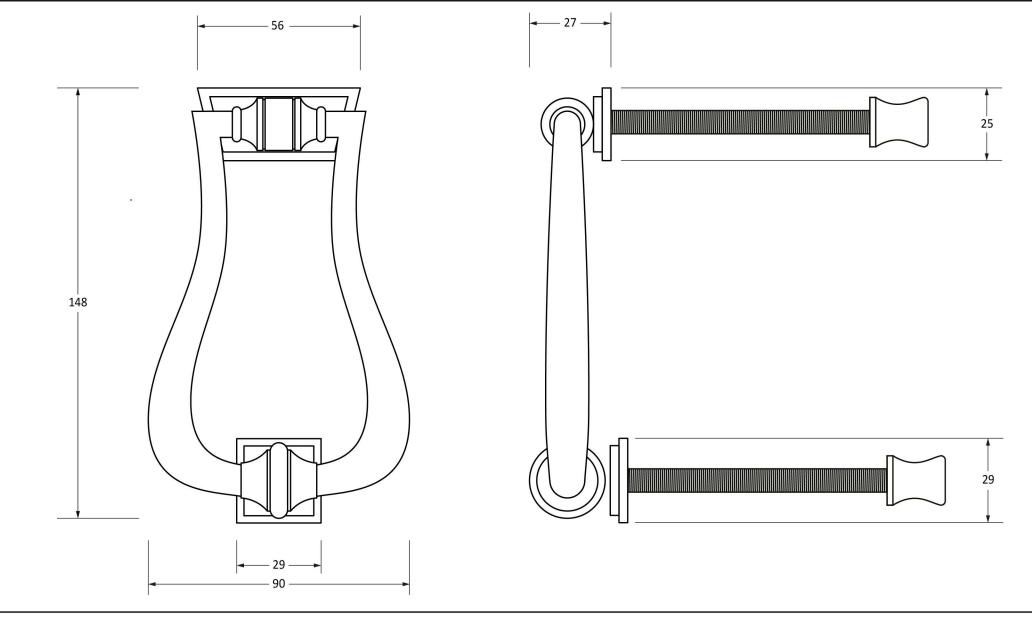

Please Note, due to the hand crafted nature of our products all measurements are approximate and should be used as a guide only.

| Product Information |                                                | Pack Contents                                          | Fixing Screws                               |                                                                                       |                                                           |
|---------------------|------------------------------------------------|--------------------------------------------------------|---------------------------------------------|---------------------------------------------------------------------------------------|-----------------------------------------------------------|
|                     | ie Art Deco Door Knocker<br>al Beeswax<br>teel | 1 x Door Knocker<br>1 x Door Stud<br>2 x Fixing Screws | Size:<br>Type:<br>Finish:<br>Base Material: | 90mm<br>Threaded Bolt with External<br>Beeswax End Caps<br>Zinc Plating<br>Mild Steel | From the form the form the form the form the anvil.co.uk. |