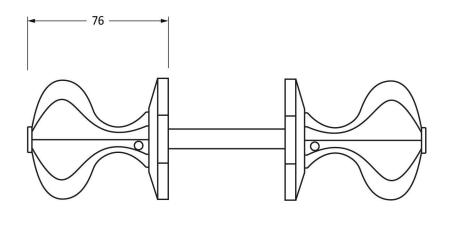

Please Note, due to the hand crafted nature of our products all measurements are approximate and should be used as a guide only.

| Product Information |                            | Pack Contents                      | Fixing Screws  |                                |
|---------------------|----------------------------|------------------------------------|----------------|--------------------------------|
| Due divet Ce de i   | 01400                      | 2 x Handles                        | Size:          | 4 x Gauge 4 x 1/2 (3mm x 13mm) |
| Product Code:       | 91499                      |                                    | Type:          | Countersunk                    |
| Description:        | Octagonal Mortice Rim/Knob | 1 x Threaded Spindle (8mm x 120mm) | Size:          | 4 x Gauge 4 x 1/2 (3mm x 13mm) |
|                     | Set - Large                | 2 x Escutcheons                    | NACE NO SECONS |                                |
| Cinink.             |                            | 8 x Fixings Screws                 | Type:          | Roundhead                      |
| Finish:             | External Beeswax           |                                    | Finish:        | External Beeswax               |
| Base Material:      | Mild Steel                 |                                    | Base Material: | Stainless Steel                |