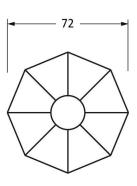

Please Note, due to the hand crafted nature of our products all measurements are approximate and should be used as a guide only.

| Product Information |                            | Pack Contents                      | Fixing Screws  |                                |
|---------------------|----------------------------|------------------------------------|----------------|--------------------------------|
| Due divet Ce de i   | 01400                      | 2 x Handles                        | Size:          | 4 x Gauge 4 x 1/2 (3mm x 13mm) |
| Product Code:       | 91499                      |                                    | Type:          | Countersunk                    |
| Description:        | Octagonal Mortice Rim/Knob | 1 x Threaded Spindle (8mm x 120mm) | Size:          | 4 x Gauge 4 x 1/2 (3mm x 13mm) |
|                     | Set - Large                | 2 x Escutcheons                    | NACE NO SECONS |                                |
| Cinink.             |                            | 8 x Fixings Screws                 | Type:          | Roundhead                      |
| Finish:             | External Beeswax           |                                    | Finish:        | External Beeswax               |
| Base Material:      | Mild Steel                 |                                    | Base Material: | Stainless Steel                |