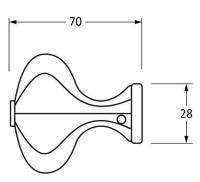

Please Note, due to the hand crafted nature of our products all measurements are approximate and should be used as a guide only.

| Product Information |                            | Pack Contents                      | Fixing Screws  |                                |
|---------------------|----------------------------|------------------------------------|----------------|--------------------------------|
| Due divet Ce de i   | 01400                      | 2 x Handles                        | Size:          | 4 x Gauge 4 x 1/2 (3mm x 13mm) |
| Product Code:       | 91499                      |                                    | Type:          | Countersunk                    |
| Description:        | Octagonal Mortice Rim/Knob | 1 x Threaded Spindle (8mm x 120mm) | Size:          | 4 x Gauge 4 x 1/2 (3mm x 13mm) |
|                     | Set - Large                | 2 x Escutcheons                    | NACE NO SECONS |                                |
| Cinink.             |                            | 8 x Fixings Screws                 | Type:          | Roundhead                      |
| Finish:             | External Beeswax           |                                    | Finish:        | External Beeswax               |
| Base Material:      | Mild Steel                 |                                    | Base Material: | Stainless Steel                |