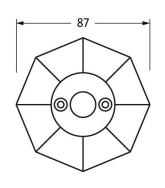

Please Note, due to the hand crafted nature of our products all measurements are approximate and should be used as a guide only.

| Product Information |                            | Pack Contents                      | Fixing Screws  |                                |
|---------------------|----------------------------|------------------------------------|----------------|--------------------------------|
| Due divet Ce de i   | 01400                      | 2 x Handles                        | Size:          | 4 x Gauge 4 x 1/2 (3mm x 13mm) |
| Product Code:       | 91499                      |                                    | Type:          | Countersunk                    |
| Description:        | Octagonal Mortice Rim/Knob | 1 x Threaded Spindle (8mm x 120mm) | Size:          | 4 x Gauge 4 x 1/2 (3mm x 13mm) |
|                     | Set - Large                | 2 x Escutcheons                    | NACE NO SECONS |                                |
| Cinink.             |                            | 8 x Fixings Screws                 | Type:          | Roundhead                      |
| Finish:             | External Beeswax           |                                    | Finish:        | External Beeswax               |
| Base Material:      | Mild Steel                 |                                    | Base Material: | Stainless Steel                |