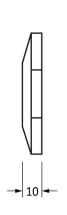

Please Note, due to the hand crafted nature of our products all measurements are approximate and should be used as a guide only.

| Product Information |                            | Pack Contents                      | Fixing Screws  |                                |
|---------------------|----------------------------|------------------------------------|----------------|--------------------------------|
| Due divet Ce de i   | 01400                      | 2 x Handles                        | Size:          | 4 x Gauge 4 x 1/2 (3mm x 13mm) |
| Product Code:       | 91499                      |                                    | Type:          | Countersunk                    |
| Description:        | Octagonal Mortice Rim/Knob | 1 x Threaded Spindle (8mm x 120mm) | Size:          | 4 x Gauge 4 x 1/2 (3mm x 13mm) |
|                     | Set - Large                | 2 x Escutcheons                    | NACE NO SECONS |                                |
| Cinink.             |                            | 8 x Fixings Screws                 | Type:          | Roundhead                      |
| Finish:             | External Beeswax           |                                    | Finish:        | External Beeswax               |
| Base Material:      | Mild Steel                 |                                    | Base Material: | Stainless Steel                |