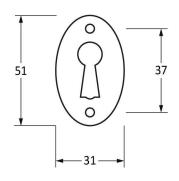

Please Note, due to the hand crafted nature of our products all measurements are approximate and should be used as a guide only.

| Product Information |                            | Pack Contents                      | Fixing Screws  |                                |
|---------------------|----------------------------|------------------------------------|----------------|--------------------------------|
| Due divet Ce de i   | 01400                      | 2 x Handles                        | Size:          | 4 x Gauge 4 x 1/2 (3mm x 13mm) |
| Product Code:       | 91499                      |                                    | Type:          | Countersunk                    |
| Description:        | Octagonal Mortice Rim/Knob | 1 x Threaded Spindle (8mm x 120mm) | Size:          | 4 x Gauge 4 x 1/2 (3mm x 13mm) |
|                     | Set - Large                | 2 x Escutcheons                    | NACE NO SECONS |                                |
| Cinink.             |                            | 8 x Fixings Screws                 | Type:          | Roundhead                      |
| Finish:             | External Beeswax           |                                    | Finish:        | External Beeswax               |
| Base Material:      | Mild Steel                 |                                    | Base Material: | Stainless Steel                |