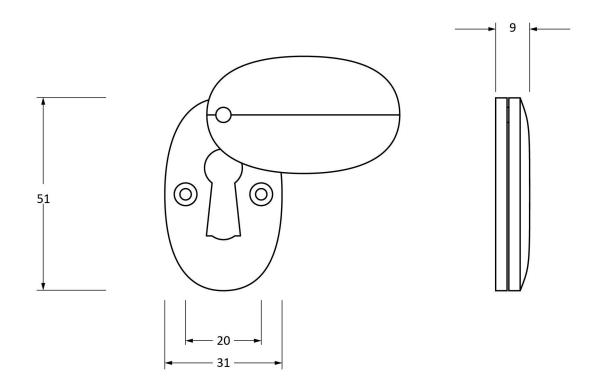

Please Note, due to the hand crafted nature of our products all measurements are approximate and should be used as a guide only.

| Product Information                                                                                                  | Pack Contents                               | Fixing Screws                                                                                        |                                                      |
|----------------------------------------------------------------------------------------------------------------------|---------------------------------------------|------------------------------------------------------------------------------------------------------|------------------------------------------------------|
| Product Code: 91500<br>Description: Oval Escutcheon & Cover<br>Finish: External Beeswax<br>Base Material: Mild Steel | 1 x Escutcheon & Cover<br>2 x Fixing Screws | Size:Gauge 4 x 1/2" (3mm x 13mm)Type:CountersunkFinish:External BeeswaxBase Material:Stainless Steel | From the il <sup>®</sup><br>www.from the anvil.co.uk |