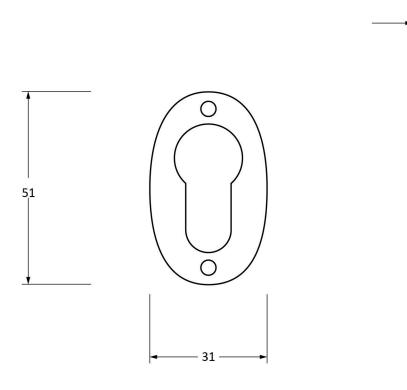

Please Note, due to the hand crafted nature of our products all measurements are approximate and should be used as a guide only.

|                     |                      | 7/ N              | 1963           | · · · · · · · · · · · · · · · · · · · |
|---------------------|----------------------|-------------------|----------------|---------------------------------------|
| Product Information |                      | Pack Contents     | Fixing Screws  |                                       |
| Product Code:       | 91501                | 1 x Escutcheon    | Size:          | Gauge 4 x 1/2" (3mm x 13mm)           |
| Description:        | Oval Euro Escutcheon | 2 x Fixing Screws | Type:          | Roundhead                             |
| Finish:             | External Beeswax     |                   | Finish:        | External Beeswax                      |
| Base Material:      | Mild Steel           |                   | Base Material: | Stainless Steel                       |
|                     |                      |                   |                |                                       |