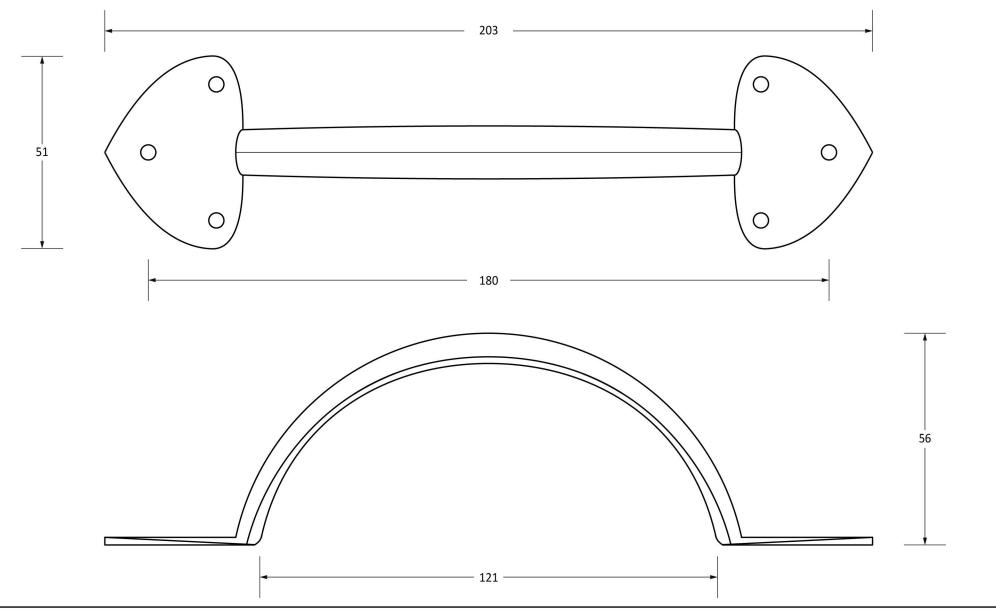

Please Note, due to the hand crafted nature of our products all measurements are approximate and should be used as a guide only.

|                     | "                  | 7/ N              | 10.1           | 557                           |   |
|---------------------|--------------------|-------------------|----------------|-------------------------------|---|
| Product Information |                    | Pack Contents     | Fixing Screws  |                               |   |
| Product Code:       | 91505              | 1 x Handle        | Size:          | Gauge 6 x 3/4" (3.5mm x 19mm) |   |
| Description:        | 8" Gothic D Handle | 6 x Fixing Screws | Type:          | Round Head                    |   |
| Finish:             | External Beeswax   |                   | Finish:        | External Beeswax              | ĺ |
| Base Material:      | Mild Steel         |                   | Base Material: | Stainless Steel               | ĺ |
|                     |                    |                   |                |                               | ĺ |