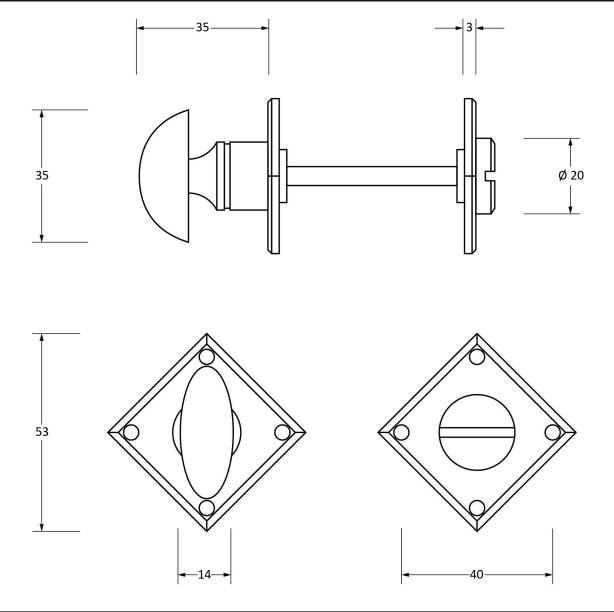

Please Note, due to the hand crafted nature of our products all measurements are approximate and should be used as a guide only.

| Trease Note, and to the hard drafted nature of our products an measurements are approximate and should be used as a gaine only. |                            |                                            |                |                             |
|---------------------------------------------------------------------------------------------------------------------------------|----------------------------|--------------------------------------------|----------------|-----------------------------|
| Product Information                                                                                                             |                            | Pack Contents                              | Fixing Screws  |                             |
| Product Code:                                                                                                                   | 91507                      | 1 x Thumbturn                              | Size:          | Gauge 4 x 1/2" (3mm x 13mm) |
| Description:                                                                                                                    | Diamond Bathroom Thumbturn | 1 x Coin Release with Spindle (5mm x 60mm) | Type:          | Roundhead                   |
| Finish:                                                                                                                         | External Beeswax           | 2 x Baseplates                             | Finish:        | External Beeswax            |
| Base Material:                                                                                                                  | Mild Steel                 | 1 x Steel Allen Key                        | Base Material: | Stainless Steel             |
|                                                                                                                                 |                            | 8 x Fixing Screws                          |                |                             |