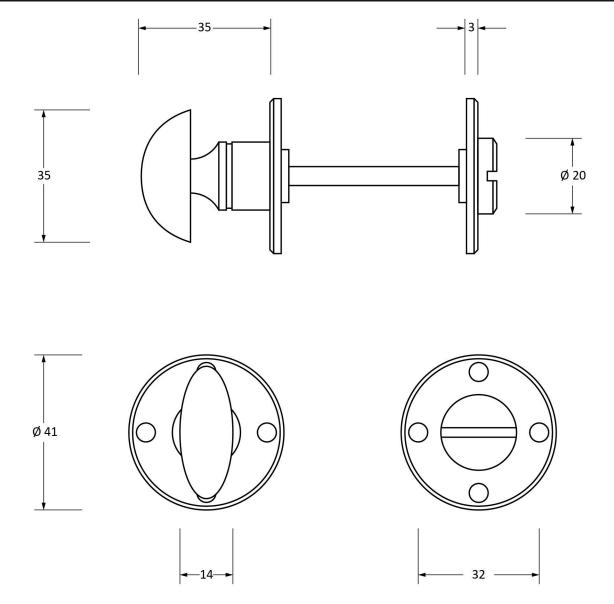

Please Note, due to the hand crafted nature of our products all measurements are approximate and should be used as a guide only.

8 x Fixing Screws

| Product Information |                          | Pack Contents                              | Fixing Screws  |                               |  |
|---------------------|--------------------------|--------------------------------------------|----------------|-------------------------------|--|
| Product Code:       | 91508                    | 1 x Thumbturn                              | Size:          | Gauge 6 x 3/4" (3.5mm x 19mm) |  |
| Description:        | Round Bathroom Thumbturn | 1 x Coin Release with Spindle (5mm x 60mm) | Type:          | Roundhead                     |  |
| Finish:             | External Beeswax         | 2 x Baseplates                             | Finish:        | Beeswax                       |  |
| Base Material:      | Mild Steel               | 1 x Steel Allen Kev                        | Base Material: | Stainless Steel               |  |