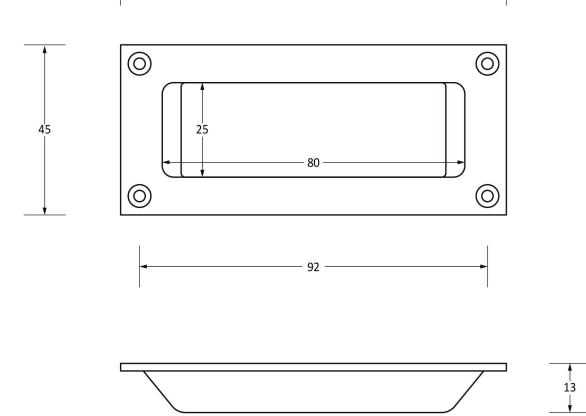

102

Please Note, due to the hand crafted nature of our products all measurements are approximate and should be used as a guide only.

| Product Information                                                                            | Pack Contents                         | Fixing Screws                               |                                                                              |                                                       |  |
|------------------------------------------------------------------------------------------------|---------------------------------------|---------------------------------------------|------------------------------------------------------------------------------|-------------------------------------------------------|--|
| Product Code: 91518<br>Description: Flush Handle<br>Finish: Aged Brass<br>Base Material: Brass | 1 x Flush Handle<br>4 x Fixing Screws | Size:<br>Type:<br>Finish:<br>Base Material: | Gauge 4 x 1/2" (3mm x 14mm)<br>Round Head<br>Dark Plating<br>Stainless Steel | From the • 1 <sup>®</sup><br>www.from the anvil.co.uk |  |