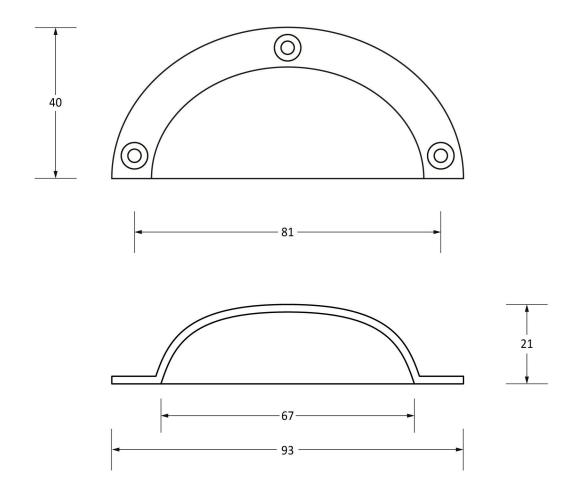

Please Note, due to the hand crafted nature of our products all measurements are approximate and should be used as a guide only.

|                     |                      |                   | 5547           |                             |
|---------------------|----------------------|-------------------|----------------|-----------------------------|
| Product Information |                      | Pack Contents     | Fixing Screws  |                             |
| Product Code:       | 91522                | 1 x Drawer Pull   | Size:          | Gauge 4 x 3/4" (3mm x 19mm) |
| Description:        | 4" Plain Drawer Pull | 3 x Fixing Screws | Type:          | Countersunk Raised Head     |
| Finish:             | Aged Brass           |                   | Finish:        | Dark Plating                |
| Base Material:      | Brass                |                   | Base Material: | Stainless Steel             |
|                     |                      |                   |                |                             |