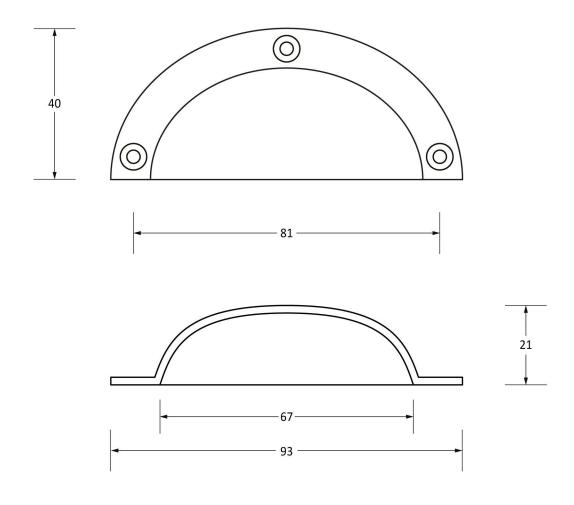

Please Note, due to the hand crafted nature of our products all measurements are approximate and should be used as a guide only.

| Product Information |                      | Pack Contents     | Fixing Screws  |                             |
|---------------------|----------------------|-------------------|----------------|-----------------------------|
| Product Code:       | 91523                | 1 x Drawer Pull   | Size:          | Gauge 4 x 3/4" (3mm x 19mm) |
| Description:        | 4" Plain Drawer Pull | 3 x Fixing Screws | Type:          | Countersunk Raised Head     |
| Finish:             | Polished Chrome      |                   | Finish:        | Stainless Steel             |
| Base Material:      | Brass                |                   | Base Material: | Stainless Steel             |
|                     |                      |                   |                |                             |