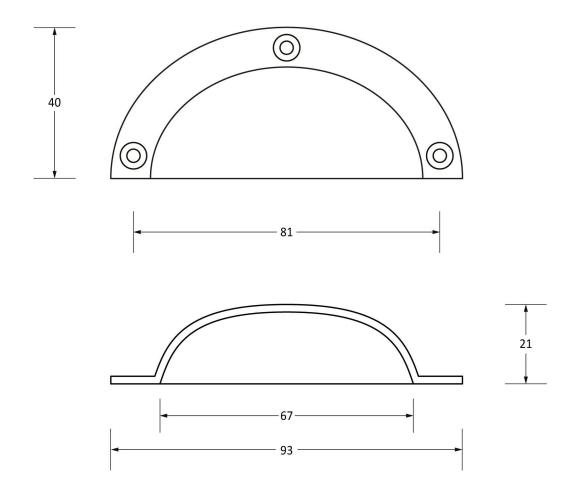

Please Note, due to the hand crafted nature of our products all measurements are approximate and should be used as a guide only.

| Product Information |                      | Pack Contents     | Fixing Screws  |                             |
|---------------------|----------------------|-------------------|----------------|-----------------------------|
| Product Code:       | 91524                | 1 x Drawer Pull   | Size:          | Gauge 4 x 3/4" (3mm x 19mm) |
| Description:        | 4" Plain Drawer Pull | 3 x Fixing Screws | Туре:          | Countersunk Raised Head     |
| Finish:             | Polished Nickel      |                   | Finish:        | Stainless Steel             |
| Base Material:      | Brass                |                   | Base Material: | Stainless Steel             |
|                     |                      |                   |                |                             |