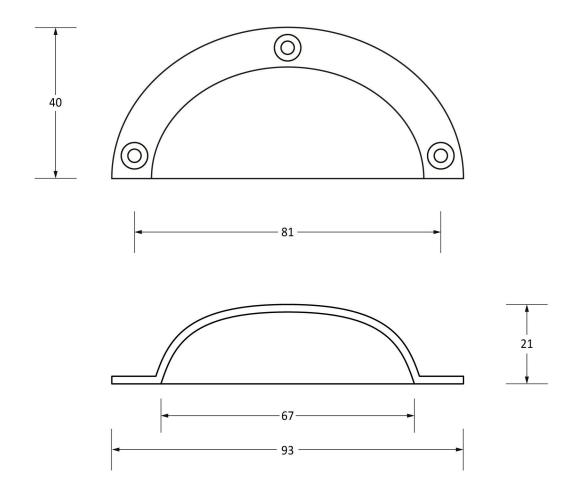

Please Note, due to the hand crafted nature of our products all measurements are approximate and should be used as a guide only.

| Product Information                                                                                | Pack Contents                        | Fixing Screws                               |                                                                                           |
|----------------------------------------------------------------------------------------------------|--------------------------------------|---------------------------------------------|-------------------------------------------------------------------------------------------|
| Product Code: 91525  Description: 4" Plain Drawer Pull  Finish: Aged Bronze  Base Material: Bronze | 1 x Drawer Pull<br>3 x Fixing Screws | Size:<br>Type:<br>Finish:<br>Base Material: | Gauge 4 x 3/4" (3mm x 19mm)<br>Countersunk Raised Head<br>Dark Plating<br>Stainless Steel |