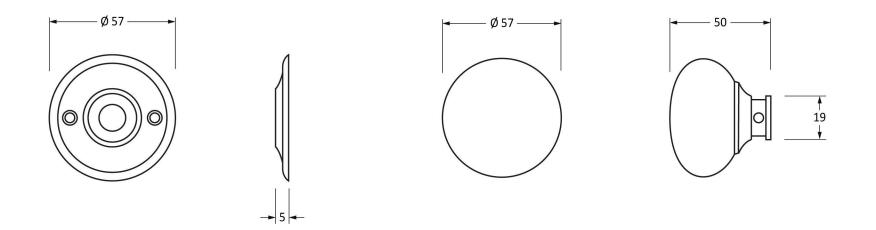

Please Note, due to the hand crafted nature of our products all measurements are approximate and should be used as a guide only.

| Product Information |                                     | Pack Contents                      | Fixing Screws  |                             |                                                   |
|---------------------|-------------------------------------|------------------------------------|----------------|-----------------------------|---------------------------------------------------|
| Product Code:       | 91529                               | 2 x Door Knobs                     | Size:          | Gauge 4 (3mm) x 3/4" (19mm) | From the for the for the www.from the anvil.co.uk |
| Description:        | Mushroom Mortice/Rim Knob set-Large | 1 x Threaded Spindle (8mm x 120mm) | Type:          | Countersunk Raised Head     |                                                   |
| Finish:             | Polished Brass                      | 1 x Steel Allen Key                | Finish:        | Brass Plating               |                                                   |
| Base Material:      | Brass                               | 4 x Fixings Screws                 | Base Material: | Stainless Steel             |                                                   |