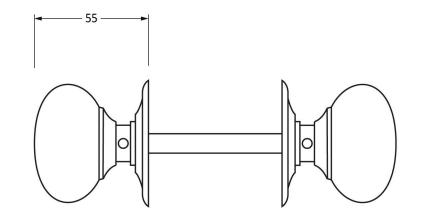

Please Note, due to the hand crafted nature of our products all measurements are approximate and should be used as a guide only.

| Product Information |                                     | Pack Contents                      | Fixing Screws  |                             |                                                   |
|---------------------|-------------------------------------|------------------------------------|----------------|-----------------------------|---------------------------------------------------|
| Product Code:       | 91529                               | 2 x Door Knobs                     | Size:          | Gauge 4 (3mm) x 3/4" (19mm) | From the for the for the www.from the anvil.co.uk |
| Description:        | Mushroom Mortice/Rim Knob set-Large | 1 x Threaded Spindle (8mm x 120mm) | Type:          | Countersunk Raised Head     |                                                   |
| Finish:             | Polished Brass                      | 1 x Steel Allen Key                | Finish:        | Brass Plating               |                                                   |
| Base Material:      | Brass                               | 4 x Fixings Screws                 | Base Material: | Stainless Steel             |                                                   |