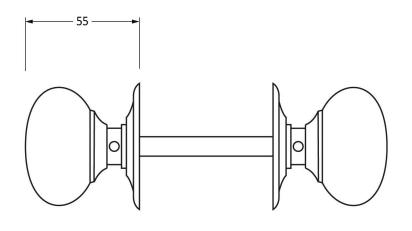

Please Note, due to the hand crafted nature of our products all measurements are approximate and should be used as a guide only.

| Product Information |                                     | Pack Contents                      | Fixing Screws  |                             |
|---------------------|-------------------------------------|------------------------------------|----------------|-----------------------------|
| Product Code:       | 91530                               | 2 x Door Knobs                     | Size:          | Gauge 4 (3mm) x 3/4" (19mm) |
| Description:        | Mushroom Mortice/Rim Knob set-Large | 1 x Threaded Spindle (8mm x 120mm) | Type:          | Countersunk Raised Head     |
| Finish:             | Polished Nickel                     | 1 x Steel Allen Key                | Finish:        | Stainless Steel             |
| Base Material:      | Brass                               | 4 x Fixings Screws                 | Base Material: | Stainless Steel             |
|                     |                                     |                                    |                |                             |