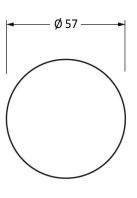

Please Note, due to the hand crafted nature of our products all measurements are approximate and should be used as a guide only.

| Product Information |                                     | Pack Contents                      | Fixing Screws  |                             |
|---------------------|-------------------------------------|------------------------------------|----------------|-----------------------------|
| Product Code:       | 91530                               | 2 x Door Knobs                     | Size:          | Gauge 4 (3mm) x 3/4" (19mm) |
| Description:        | Mushroom Mortice/Rim Knob set-Large | 1 x Threaded Spindle (8mm x 120mm) | Type:          | Countersunk Raised Head     |
| Finish:             | Polished Nickel                     | 1 x Steel Allen Key                | Finish:        | Stainless Steel             |
| Base Material:      | Brass                               | 4 x Fixings Screws                 | Base Material: | Stainless Steel             |
|                     |                                     |                                    |                |                             |