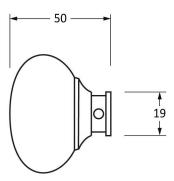

Please Note, due to the hand crafted nature of our products all measurements are approximate and should be used as a guide only.

| Product Information |                                     | Pack Contents                      | Fixing Screws  |                             |
|---------------------|-------------------------------------|------------------------------------|----------------|-----------------------------|
| Product Code:       | 91530                               | 2 x Door Knobs                     | Size:          | Gauge 4 (3mm) x 3/4" (19mm) |
| Description:        | Mushroom Mortice/Rim Knob set-Large | 1 x Threaded Spindle (8mm x 120mm) | Type:          | Countersunk Raised Head     |
| Finish:             | Polished Nickel                     | 1 x Steel Allen Key                | Finish:        | Stainless Steel             |
| Base Material:      | Brass                               | 4 x Fixings Screws                 | Base Material: | Stainless Steel             |
|                     |                                     |                                    |                |                             |