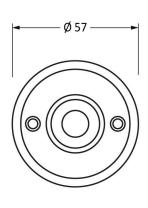

Please Note, due to the hand crafted nature of our products all measurements are approximate and should be used as a guide only.

| Product Information |                                     | Pack Contents                      | Fixing Screws  |                             |
|---------------------|-------------------------------------|------------------------------------|----------------|-----------------------------|
| Product Code:       | 91530                               | 2 x Door Knobs                     | Size:          | Gauge 4 (3mm) x 3/4" (19mm) |
| Description:        | Mushroom Mortice/Rim Knob set-Large | 1 x Threaded Spindle (8mm x 120mm) | Type:          | Countersunk Raised Head     |
| Finish:             | Polished Nickel                     | 1 x Steel Allen Key                | Finish:        | Stainless Steel             |
| Base Material:      | Brass                               | 4 x Fixings Screws                 | Base Material: | Stainless Steel             |
|                     |                                     |                                    |                |                             |