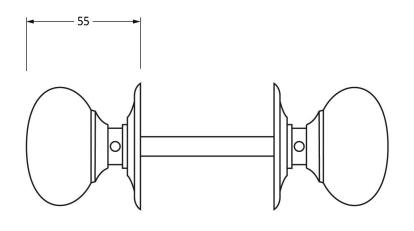

Please Note, due to the hand crafted nature of our products all measurements are approximate and should be used as a guide only.

| 2 - 1 - 1 - 1 - 1 - 1 - 1 - 1 - 1 - 1 - |                                     |                                    |                |                             |
|-----------------------------------------|-------------------------------------|------------------------------------|----------------|-----------------------------|
| Product Information                     |                                     | Pack Contents                      | Fixing Screws  |                             |
| Product Code:                           | 91531                               | 2 x Door Knobs                     | Size:          | Gauge 4 (3mm) x 3/4" (19mm) |
| Description:                            | Mushroom Mortice/Rim Knob set-Large | 1 x Threaded Spindle (8mm x 120mm) | Type:          | Countersunk Raised Head     |
| Finish:                                 | Aged Bronze                         | 1 x Steel Allen Key                | Finish:        | Dark Plating                |
| Base Material:                          | Bronze                              | 4 x Fixings Screws                 | Base Material: | Stainless Steel             |
| ll .                                    |                                     |                                    |                |                             |