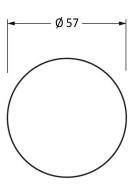

Please Note, due to the hand crafted nature of our products all measurements are approximate and should be used as a guide only.

| 2 - 1 - 1 - 1 - 1 - 1 - 1 - 1 - 1 - 1 - |                                     |                                    |                |                             |
|-----------------------------------------|-------------------------------------|------------------------------------|----------------|-----------------------------|
| Product Information                     |                                     | Pack Contents                      | Fixing Screws  |                             |
| Product Code:                           | 91531                               | 2 x Door Knobs                     | Size:          | Gauge 4 (3mm) x 3/4" (19mm) |
| Description:                            | Mushroom Mortice/Rim Knob set-Large | 1 x Threaded Spindle (8mm x 120mm) | Type:          | Countersunk Raised Head     |
| Finish:                                 | Aged Bronze                         | 1 x Steel Allen Key                | Finish:        | Dark Plating                |
| Base Material:                          | Bronze                              | 4 x Fixings Screws                 | Base Material: | Stainless Steel             |
| ll .                                    |                                     |                                    |                |                             |