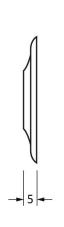

Please Note, due to the hand crafted nature of our products all measurements are approximate and should be used as a guide only.

| 2 - 1 - 1 - 1 - 1 - 1 - 1 - 1 - 1 - 1 - |                                     |                                    |                |                             |
|-----------------------------------------|-------------------------------------|------------------------------------|----------------|-----------------------------|
| Product Information                     |                                     | Pack Contents                      | Fixing Screws  |                             |
| Product Code:                           | 91531                               | 2 x Door Knobs                     | Size:          | Gauge 4 (3mm) x 3/4" (19mm) |
| Description:                            | Mushroom Mortice/Rim Knob set-Large | 1 x Threaded Spindle (8mm x 120mm) | Type:          | Countersunk Raised Head     |
| Finish:                                 | Aged Bronze                         | 1 x Steel Allen Key                | Finish:        | Dark Plating                |
| Base Material:                          | Bronze                              | 4 x Fixings Screws                 | Base Material: | Stainless Steel             |
| ll .                                    |                                     |                                    |                |                             |