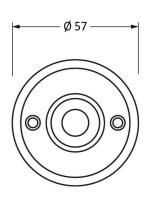

Please Note, due to the hand crafted nature of our products all measurements are approximate and should be used as a guide only.

| 2 - 1 - 1 - 1 - 1 - 1 - 1 - 1 - 1 - 1 - |                                     |                                    |                |                             |
|-----------------------------------------|-------------------------------------|------------------------------------|----------------|-----------------------------|
| Product Information                     |                                     | Pack Contents                      | Fixing Screws  |                             |
| Product Code:                           | 91531                               | 2 x Door Knobs                     | Size:          | Gauge 4 (3mm) x 3/4" (19mm) |
| Description:                            | Mushroom Mortice/Rim Knob set-Large | 1 x Threaded Spindle (8mm x 120mm) | Type:          | Countersunk Raised Head     |
| Finish:                                 | Aged Bronze                         | 1 x Steel Allen Key                | Finish:        | Dark Plating                |
| Base Material:                          | Bronze                              | 4 x Fixings Screws                 | Base Material: | Stainless Steel             |
| ll .                                    |                                     |                                    |                |                             |