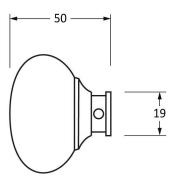

Please Note, due to the hand crafted nature of our products all measurements are approximate and should be used as a guide only.

| 2 - 1 - 1 - 1 - 1 - 1 - 1 - 1 - 1 - 1 - |                                     |                                    |                |                             |
|-----------------------------------------|-------------------------------------|------------------------------------|----------------|-----------------------------|
| Product Information                     |                                     | Pack Contents                      | Fixing Screws  |                             |
| Product Code:                           | 91531                               | 2 x Door Knobs                     | Size:          | Gauge 4 (3mm) x 3/4" (19mm) |
| Description:                            | Mushroom Mortice/Rim Knob set-Large | 1 x Threaded Spindle (8mm x 120mm) | Type:          | Countersunk Raised Head     |
| Finish:                                 | Aged Bronze                         | 1 x Steel Allen Key                | Finish:        | Dark Plating                |
| Base Material:                          | Bronze                              | 4 x Fixings Screws                 | Base Material: | Stainless Steel             |
| ll .                                    |                                     |                                    |                |                             |