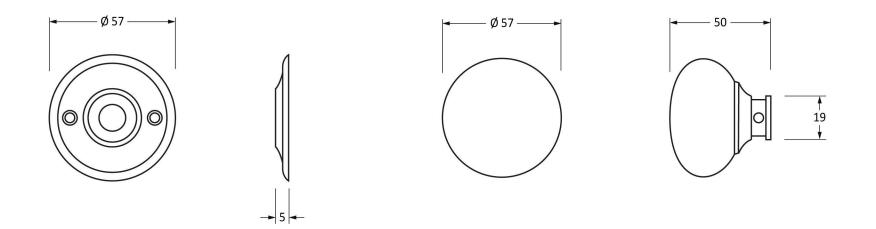

Please Note, due to the hand crafted nature of our products all measurements are approximate and should be used as a guide only.

| Product Information                                        |                                                                          | Pack Contents                                                                                     | Fixing Screws                               |                                                                                              |                                                     |
|------------------------------------------------------------|--------------------------------------------------------------------------|---------------------------------------------------------------------------------------------------|---------------------------------------------|----------------------------------------------------------------------------------------------|-----------------------------------------------------|
| Product Code:<br>Description:<br>Finish:<br>Base Material: | 91532<br>Mushroom Mortice/Rim Knob set-Large<br>Polished Chrome<br>Brass | 2 x Door Knobs<br>1 x Threaded Spindle (8mm x 120mm)<br>1 x Steel Allen Key<br>4 x Fixings Screws | Size:<br>Type:<br>Finish:<br>Base Material: | Gauge 4 (3mm) x 3/4" (19mm)<br>Countersunk Raised Head<br>Stainless Steel<br>Stainless Steel | <b>Anvil</b> <sup>®</sup><br>www.fromtheanvil.co.uk |