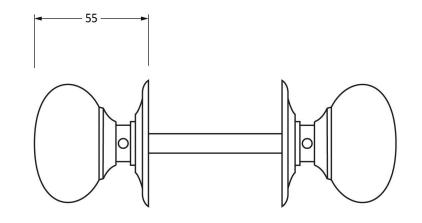

Please Note, due to the hand crafted nature of our products all measurements are approximate and should be used as a guide only.

| Product Information                                        |                                                                          | Pack Contents                                                                                     | Fixing Screws                               |                                                                                              |                                                     |
|------------------------------------------------------------|--------------------------------------------------------------------------|---------------------------------------------------------------------------------------------------|---------------------------------------------|----------------------------------------------------------------------------------------------|-----------------------------------------------------|
| Product Code:<br>Description:<br>Finish:<br>Base Material: | 91532<br>Mushroom Mortice/Rim Knob set-Large<br>Polished Chrome<br>Brass | 2 x Door Knobs<br>1 x Threaded Spindle (8mm x 120mm)<br>1 x Steel Allen Key<br>4 x Fixings Screws | Size:<br>Type:<br>Finish:<br>Base Material: | Gauge 4 (3mm) x 3/4" (19mm)<br>Countersunk Raised Head<br>Stainless Steel<br>Stainless Steel | <b>Anvil</b> <sup>®</sup><br>www.fromtheanvil.co.uk |