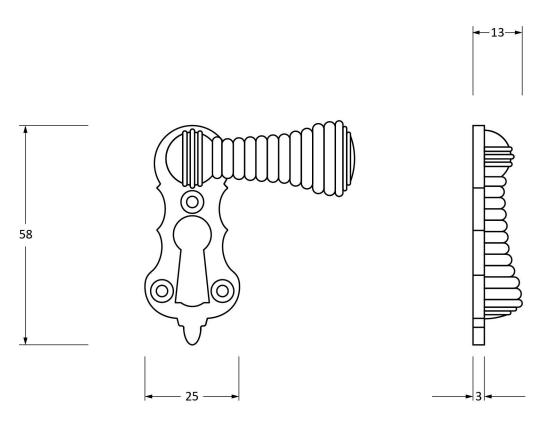

Please Note, due to the hand crafted nature of our products all measurements are approximate and should be used as a guide only.

| Product Information |                         | Pack Contents     | Fixing Screws  |                             |
|---------------------|-------------------------|-------------------|----------------|-----------------------------|
| Product Code:       | 91533                   | 1 x Escutcheon    | Size:          | Gauge 4 x 1/2" (3mm x 13mm) |
| Description:        | Beehive Escutcheon      | 3 x Fixing Screws | Type:          | Countersunk                 |
| Finish:             | Ebony & Polished Nickel |                   | Finish:        | Stainless Steel             |
| Base Material:      | Brass & Rosewood        |                   | Base Material: | Stainless Steel             |
|                     |                         |                   |                |                             |