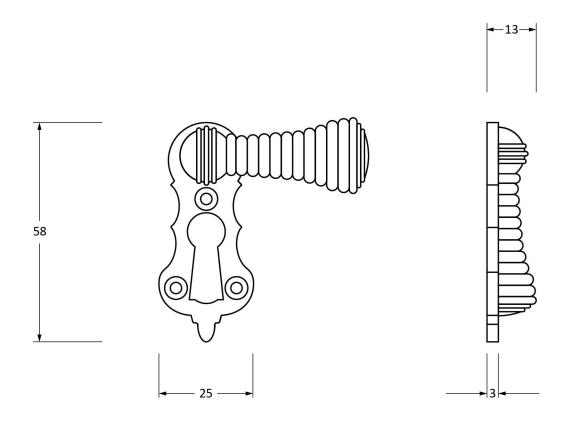

Please Note, due to the hand crafted nature of our products all measurements are approximate and should be used as a guide only.

| Product Information     |                                                                               | Pack Contents                       | Fixing Screws                               |                                                                                  |                                                       |
|-------------------------|-------------------------------------------------------------------------------|-------------------------------------|---------------------------------------------|----------------------------------------------------------------------------------|-------------------------------------------------------|
| Description:<br>Finish: | 91534<br>Beehive Escutcheon<br>Rosewood & Polished Nickel<br>Brass & Rosewood | 1 x Escutcheon<br>3 x Fixing Screws | Size:<br>Type:<br>Finish:<br>Base Material: | Gauge 4 x 1/2" (3mm x 13mm)<br>Countersunk<br>Stainless Steel<br>Stainless Steel | From the • 1 <sup>®</sup><br>www.from the anvil.co.uk |