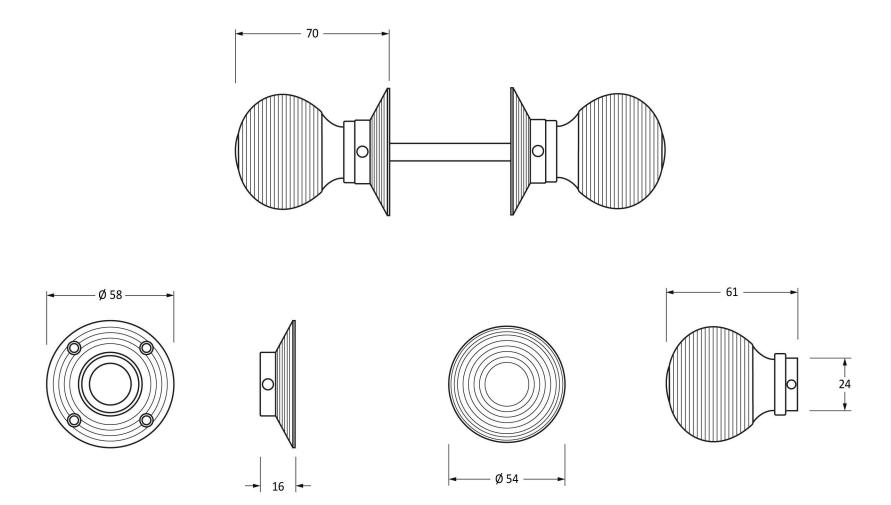

Please Note, due to the hand crafted nature of our products all measurements are approximate and should be used as a guide only.

| Product Information                                        |                                                                                                | Pack Contents                                                                                                  | Fixing Screws                               |                                                                                            |                                                           |
|------------------------------------------------------------|------------------------------------------------------------------------------------------------|----------------------------------------------------------------------------------------------------------------|---------------------------------------------|--------------------------------------------------------------------------------------------|-----------------------------------------------------------|
| Product Code:<br>Description:<br>Finish:<br>Base Material: | 91792<br>Cottage Mortice/Rim Knob<br>Set - Small<br>Ebony & Polished Brass<br>Rosewood & Brass | 2 x Door Knobs<br>2 x Roses<br>1 x Threaded Spindle (8mm x 120mm)<br>1 x Steel Allen Key<br>8 x Fixings Screws | Size:<br>Type:<br>Finish:<br>Base Material: | Gauge 4 (3mm) x 3/4" (19mm)<br>Countersunk Raised Head<br>Brass Plating<br>Stainless Steel | From the form the form the form the form the anvil.co.uk. |