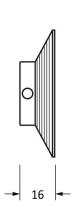

Please Note, due to the hand crafted nature of our products all measurements are approximate and should be used as a guide only.

| Product Information |                              | Pack Contents                      | Fixing Screws  |                             |
|---------------------|------------------------------|------------------------------------|----------------|-----------------------------|
| Product Code:       | 91787                        | 2 x Door Knobs                     | Size:          | Gauge 4 (3mm) x 3/4" (19mm) |
| Description:        | Beehive Mortice/Rim Knob Set | 2 x Roses                          | Type:          | Countersunk Raised Head     |
| Finish:             | Rosewood & Polished Brass    | 1 x Threaded Spindle (8mm x 120mm) | Finish:        | Brass Plating               |
| Base Material:      | Rosewood & Brass             | 1 x Steel Allen Key                | Base Material: | Stainless Steel             |
|                     |                              | 8 x Fixings Screws                 |                |                             |