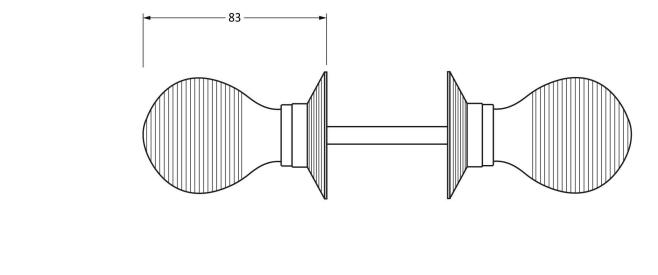

Please Note, due to the hand crafted nature of our products all measurements are approximate and should be used as a guide only.

| Product Information |                              | Pack Contents                      | Fixing Screws  |                             |
|---------------------|------------------------------|------------------------------------|----------------|-----------------------------|
| Product Code:       | 91787                        | 2 x Door Knobs                     | Size:          | Gauge 4 (3mm) x 3/4" (19mm) |
| Description:        | Beehive Mortice/Rim Knob Set | 2 x Roses                          | Type:          | Countersunk Raised Head     |
| Finish:             | Rosewood & Polished Brass    | 1 x Threaded Spindle (8mm x 120mm) | Finish:        | Brass Plating               |
| Base Material:      | Rosewood & Brass             | 1 x Steel Allen Key                | Base Material: | Stainless Steel             |
|                     |                              | 8 x Fixings Screws                 |                |                             |