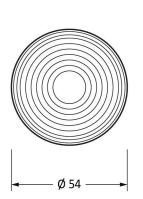

Please Note, due to the hand crafted nature of our products all measurements are approximate and should be used as a guide only.

| Product Information |                              | Pack Contents                      | Fixing Screws  |                             |
|---------------------|------------------------------|------------------------------------|----------------|-----------------------------|
| Product Code:       | 91787                        | 2 x Door Knobs                     | Size:          | Gauge 4 (3mm) x 3/4" (19mm) |
| Description:        | Beehive Mortice/Rim Knob Set | 2 x Roses                          | Type:          | Countersunk Raised Head     |
| Finish:             | Rosewood & Polished Brass    | 1 x Threaded Spindle (8mm x 120mm) | Finish:        | Brass Plating               |
| Base Material:      | Rosewood & Brass             | 1 x Steel Allen Key                | Base Material: | Stainless Steel             |
|                     |                              | 8 x Fixings Screws                 |                |                             |