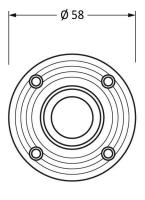

Please Note, due to the hand crafted nature of our products all measurements are approximate and should be used as a guide only.

| Product Information |                              | Pack Contents                      | Fixing Screws  |                             |
|---------------------|------------------------------|------------------------------------|----------------|-----------------------------|
| Product Code:       | 91787                        | 2 x Door Knobs                     | Size:          | Gauge 4 (3mm) x 3/4" (19mm) |
| Description:        | Beehive Mortice/Rim Knob Set | 2 x Roses                          | Type:          | Countersunk Raised Head     |
| Finish:             | Rosewood & Polished Brass    | 1 x Threaded Spindle (8mm x 120mm) | Finish:        | Brass Plating               |
| Base Material:      | Rosewood & Brass             | 1 x Steel Allen Key                | Base Material: | Stainless Steel             |
|                     |                              | 8 x Fixings Screws                 |                |                             |