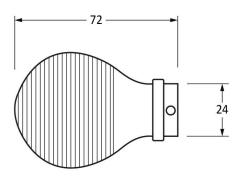

Please Note, due to the hand crafted nature of our products all measurements are approximate and should be used as a guide only.

| Product Information |                              | Pack Contents                      | Fixing Screws  |                             |
|---------------------|------------------------------|------------------------------------|----------------|-----------------------------|
| Product Code:       | 91787                        | 2 x Door Knobs                     | Size:          | Gauge 4 (3mm) x 3/4" (19mm) |
| Description:        | Beehive Mortice/Rim Knob Set | 2 x Roses                          | Type:          | Countersunk Raised Head     |
| Finish:             | Rosewood & Polished Brass    | 1 x Threaded Spindle (8mm x 120mm) | Finish:        | Brass Plating               |
| Base Material:      | Rosewood & Brass             | 1 x Steel Allen Key                | Base Material: | Stainless Steel             |
|                     |                              | 8 x Fixings Screws                 |                |                             |