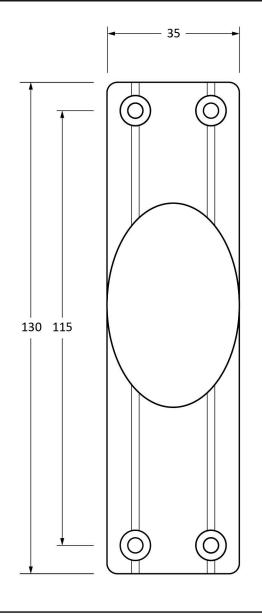

Please Note, due to the hand crafted nature of our products all measurements are approximate and should be used as a guide only.

| Product Information |                       | Pack Contents                      | Fixing Screws  |                                 |
|---------------------|-----------------------|------------------------------------|----------------|---------------------------------|
| Product Code:       | 91789                 | 1 x Knob                           | Size:          | Gauge 8 x 1 1/2" (3.5mm x 38mm) |
| Description:        | Knob for Cremone Bolt | 1 x Base Plate                     | Type:          | Countersunk Round Head          |
| Finish:             | Pewter                | 1 x Standard Spindle (5mm x 140mm) | Finish:        | Pewter                          |
| Base Material:      | Mild Steel            | 4 x Fixing Screw                   | Base Material: | Stainless Steel                 |
|                     |                       |                                    |                |                                 |