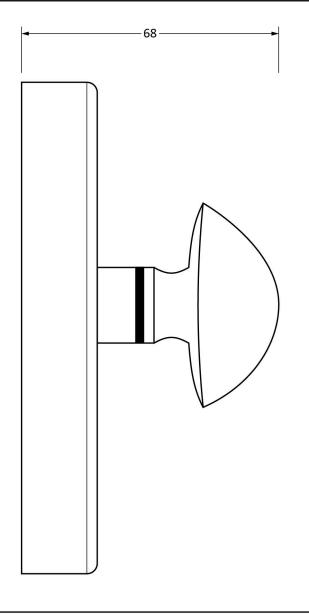

Please Note, due to the hand crafted nature of our products all measurements are approximate and should be used as a guide only.

| Product Information |                       | Pack Contents                      | Fixing Screws  |                                 |
|---------------------|-----------------------|------------------------------------|----------------|---------------------------------|
| Product Code:       | 91789                 | 1 x Knob                           | Size:          | Gauge 8 x 1 1/2" (3.5mm x 38mm) |
| Description:        | Knob for Cremone Bolt | 1 x Base Plate                     | Type:          | Countersunk Round Head          |
| Finish:             | Pewter                | 1 x Standard Spindle (5mm x 140mm) | Finish:        | Pewter                          |
| Base Material:      | Mild Steel            | 4 x Fixing Screw                   | Base Material: | Stainless Steel                 |
|                     |                       |                                    |                |                                 |