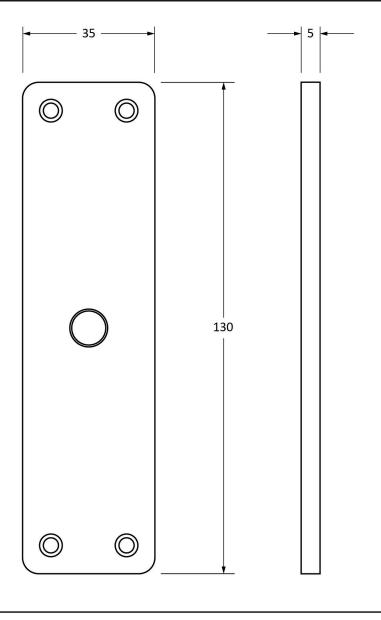

Please Note, due to the hand crafted nature of our products all measurements are approximate and should be used as a guide only.

| Product Information |                       | Pack Contents                      | Fixing Screws  |                                 |
|---------------------|-----------------------|------------------------------------|----------------|---------------------------------|
| Product Code:       | 91789                 | 1 x Knob                           | Size:          | Gauge 8 x 1 1/2" (3.5mm x 38mm) |
| Description:        | Knob for Cremone Bolt | 1 x Base Plate                     | Type:          | Countersunk Round Head          |
| Finish:             | Pewter                | 1 x Standard Spindle (5mm x 140mm) | Finish:        | Pewter                          |
| Base Material:      | Mild Steel            | 4 x Fixing Screw                   | Base Material: | Stainless Steel                 |
|                     |                       |                                    |                |                                 |