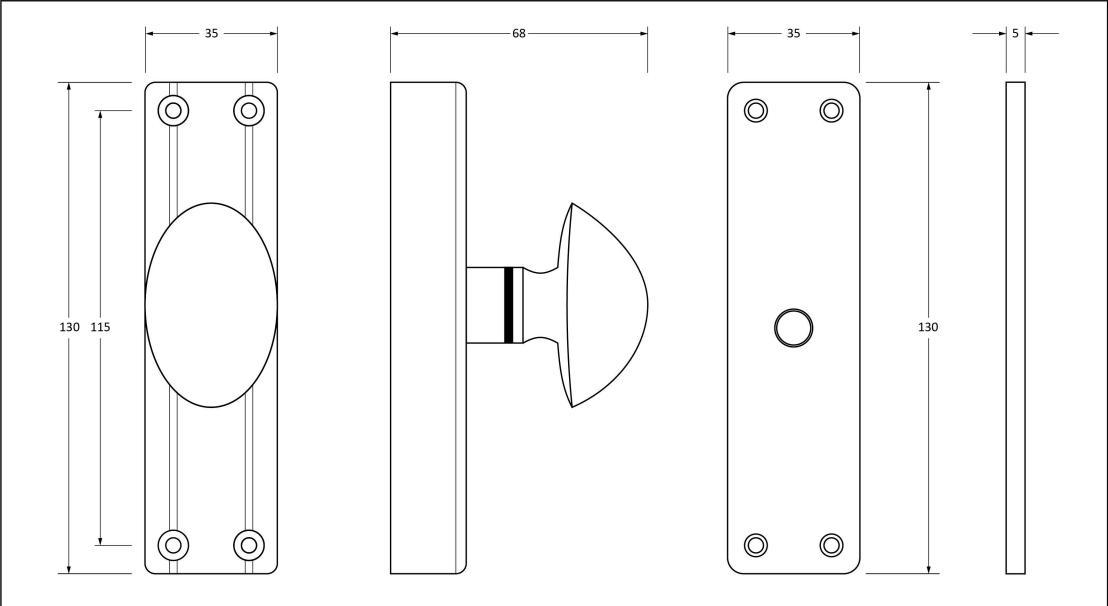

Please Note, due to the hand crafted nature of our products all measurements are approximate and should be used as a guide only.

| Product Information                                        |                                                       | Pack Contents                                                                        | Fixing Screws                               |                                                                                       |                                                        |
|------------------------------------------------------------|-------------------------------------------------------|--------------------------------------------------------------------------------------|---------------------------------------------|---------------------------------------------------------------------------------------|--------------------------------------------------------|
| Product Code:<br>Description:<br>Finish:<br>Base Material: | 91791<br>Knob for Cremone Bolt<br>Black<br>Mild Steel | 1 x Knob<br>1 x Base Plate<br>1 x Standard Spindle (5mm x 140mm)<br>4 x Fixing Screw | Size:<br>Type:<br>Finish:<br>Base Material: | Gauge 8 x 1 1/2" (3.5mm x 38mm)<br>Countersunk Round Head<br>Black<br>Stainless Steel | From the • 1 <sup>®</sup><br>www.from the anvil.co.uk. |