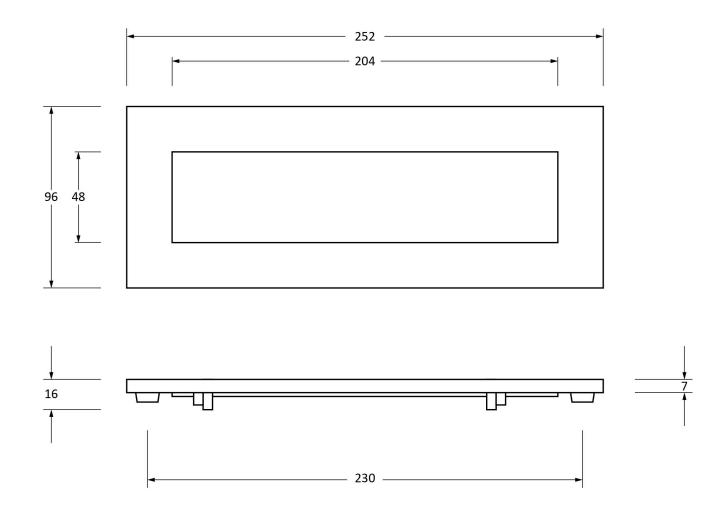

Please Note, due to the hand crafted nature of our products all measurements are approximate and should be used as a guide only.

| Product Information |                    | Pack Contents     | Fixing Screws  |                                  |   |
|---------------------|--------------------|-------------------|----------------|----------------------------------|---|
| Product Code:       | 91880              | 1 x Letter Plate  | Size:          | M6 x 70mm                        |   |
| Description:        | Small Letter Plate | 2 x Fixing Screws | Type:          | Bolt with Dark Plated Dome Heads | ĺ |
| Finish:             | Aged Brass         |                   | Finish:        | Zinc Plating                     | ĺ |
| Base Material:      | Brass              |                   | Base Material: | Mild Steel                       | ĺ |
|                     |                    |                   |                |                                  | ĺ |