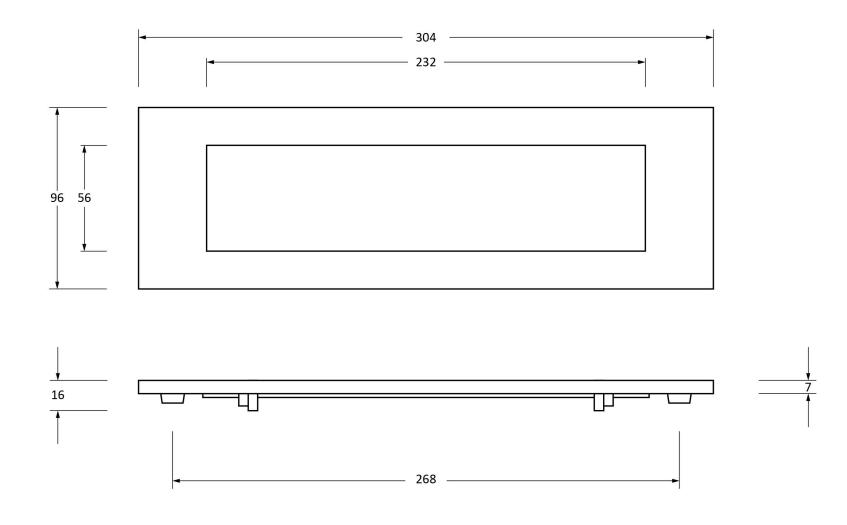

www.fromtheanvil.co.uk

Please Note, due to the hand crafted nature of our products all measurements are approximate and should be used as a guide only.

| Product Information |                    | Pack Contents     | Fixing Screws  |                                  |  |
|---------------------|--------------------|-------------------|----------------|----------------------------------|--|
| Product Code:       | 91881              | 1 x Letter Plate  | Size:          | M6 x 70mm                        |  |
| Description:        | Large Letter Plate | 2 x Fixing Screws | Type:          | Bolt with Dark Plated Dome Heads |  |
| Finish:             | Aged Brass         |                   | Finish:        | Zinc Plating                     |  |
| Base Material:      | Brass              |                   | Base Material: | Mild Steel                       |  |
|                     |                    |                   |                |                                  |  |