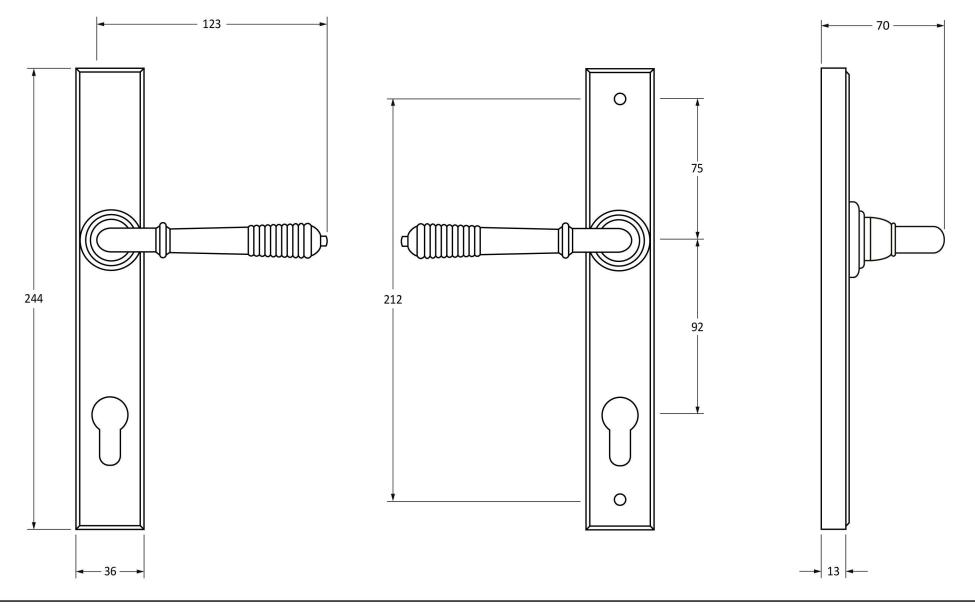

Please Note, due to the hand crafted nature of our products all measurements are approximate and should be used as a guide only

| Please Note, due to the hand crafted nature of our products all measurements are approximate and should be used as a guide only. |                              |                                 |                |                      |  |
|----------------------------------------------------------------------------------------------------------------------------------|------------------------------|---------------------------------|----------------|----------------------|--|
| Product Information                                                                                                              |                              | Pack Contents                   | Fixing Screws  |                      |  |
| Product Code:                                                                                                                    | 91912                        | 2 x Handles                     | Size:          | M5 x 90mm            |  |
| Description:                                                                                                                     | Reeded Slimline Lever Espag. | 1 x Split Spindle (8mm x 95mm)  | Type:          | Domehead Countersunk |  |
|                                                                                                                                  | Lock Set                     | 1 x Split Spindle (8mm x 125mm) |                | Assembly Bolts       |  |
| Finish:                                                                                                                          | Polished Bronze              | 1 x Steel Allen Key             | Finish:        | Dark Plating         |  |
| Base Material:                                                                                                                   | Bronze                       | 2 x Fixing Screws               | Base Material: | Stainless Steel      |  |