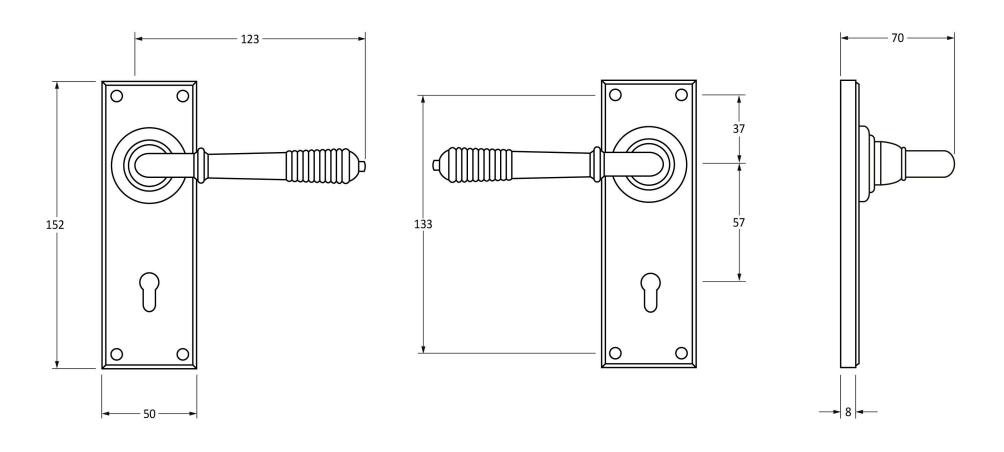

Please Note, due to the hand crafted nature of our products all measurements are approximate and should be used as a guide only.

| Product Information |                       | Pack Contents                   | Fixing Screws  |                             |
|---------------------|-----------------------|---------------------------------|----------------|-----------------------------|
| Product Code:       | 91913                 | 2 x Handles                     | Size:          | Gauge 6 x 1" (3.5mm x 25mm) |
| Description:        | Reeded Lever Lock Set | 1 x Split Spindle (8mm x 95mm)  | Type:          | Countersunk Raised Head     |
| Finish:             | Polished Bronze       | 1 x Split Spindle (8mm x 125mm) | Finish:        | Dark Plating                |
| Base Material:      | Bronze                | 1 x Steel Allen Key             | Base Material: | Stainless Steel             |
|                     |                       | 8 x Fixing Screws               |                |                             |