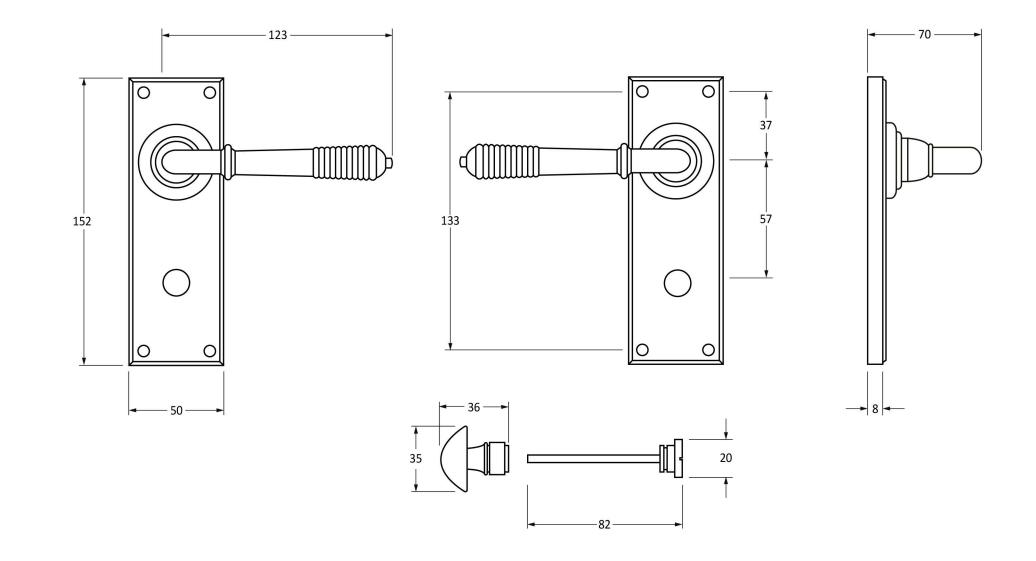

Please Note, due to the hand crafted nature of our products all measurements are approximate and should be used as a guide only.

| Product Information                                                                                               | Pack Contents                                                                                                                                 | Fixing Screws                                                                                                                | From the form the form the form the anvil.co.uk. |
|-------------------------------------------------------------------------------------------------------------------|-----------------------------------------------------------------------------------------------------------------------------------------------|------------------------------------------------------------------------------------------------------------------------------|--------------------------------------------------|
| Product Code: 91915<br>Description: Reeded Lever Bathroom Set<br>Finish: Polished Bronze<br>Base Material: Bronze | 2 x Handles<br>1 x Thumbturn<br>1 x Split Spindle (8mm x 95mm)<br>1 x Split Spindle (8mm x 125mm)<br>1 x Steel Allen Key<br>8 x Fixing Screws | Size: Gauge 6 x 1" (3.5mm x 25mm)<br>Type: Countersunk Raised Head<br>Finish: Dark Plating<br>Base Material: Stainless Steel |                                                  |