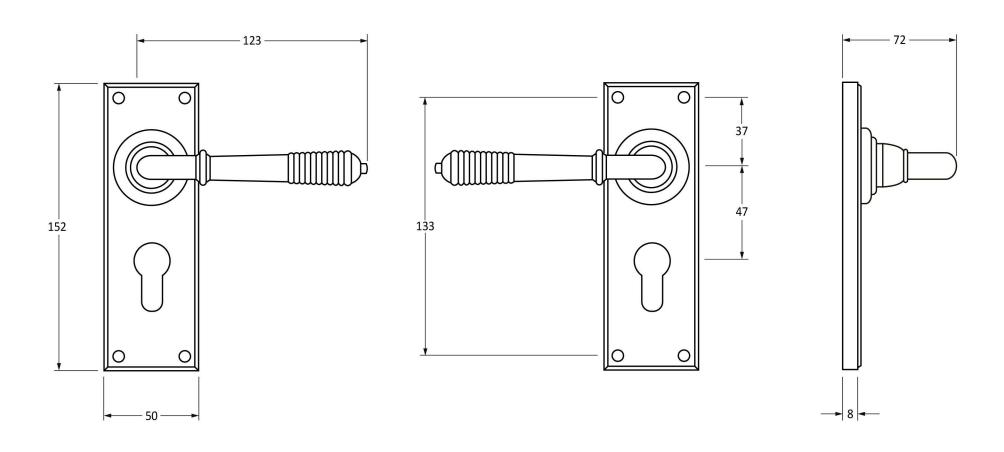

Please Note, due to the hand crafted nature of our products all measurements are approximate and should be used as a guide only.

| Product Information |                            | Pack Contents                   | Fixing Screws  |                             |
|---------------------|----------------------------|---------------------------------|----------------|-----------------------------|
| Product Code:       | 91916                      | 2 x Handles                     | Size:          | Gauge 6 x 1" (3.5mm x 25mm) |
| Description:        | Reeded Lever Euro Lock Set | 1 x Split Spindle (8mm x 95mm)  | Type:          | Countersunk Raised Head     |
| Finish:             | Polished Bronze            | 1 x Split Spindle (8mm x 125mm) | Finish:        | Dark Plating                |
| Base Material:      | Bronze                     | 1 x Steel Allen Key             | Base Material: | Stainless Steel             |
|                     |                            | 8 x Fixing Screws               |                |                             |