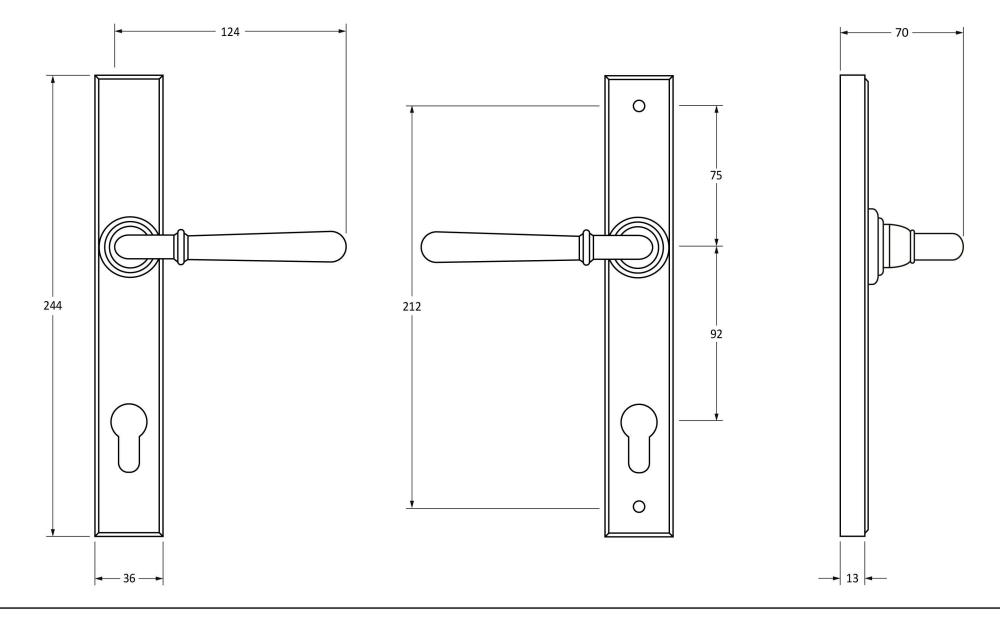

Please Note, due to the hand crafted nature of our products all measurements are approximate and should be used as a guide only.

| Product Information                                        |                                                                                 | Pack Contents                                                                                                                | Fixing Screws                               |                                                                                        |                                                          |
|------------------------------------------------------------|---------------------------------------------------------------------------------|------------------------------------------------------------------------------------------------------------------------------|---------------------------------------------|----------------------------------------------------------------------------------------|----------------------------------------------------------|
| Product Code:<br>Description:<br>Finish:<br>Base Material: | 91918<br>Newbury Slimline Lever Espag.<br>Lock Set<br>Polished Bronze<br>Bronze | 2 x Handles<br>1 x Split Spindle (8mm x 95mm)<br>1 x Split Spindle (8mm x 125mm)<br>1 x Steel Allen Key<br>2 x Fixing Screws | Size:<br>Type:<br>Finish:<br>Base Material: | M5 x 90mm<br>Domehead Countersunk<br>Assembly Bolts<br>Dark Plating<br>Stainless Steel | From the form the form the form the form the anvil.co.uk |