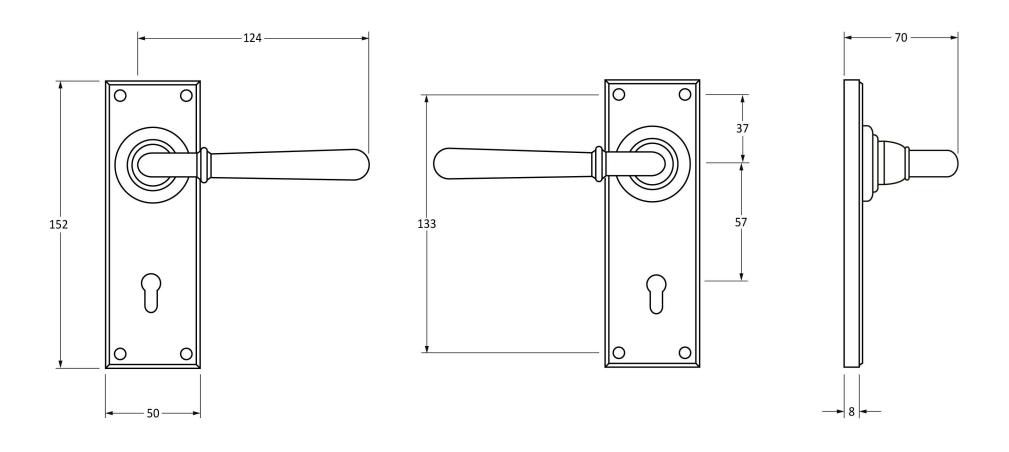

Please Note, due to the hand crafted nature of our products all measurements are approximate and should be used as a guide only.

| Product Information |                        | Pack Contents                   | Fixing Screws  |                             |
|---------------------|------------------------|---------------------------------|----------------|-----------------------------|
| Product Code:       | 91919                  | 2 x Handles                     | Size:          | Gauge 6 x 1" (3.5mm x 25mm) |
| Description:        | Newbury Lever Lock Set | 1 x Split Spindle (8mm x 95mm)  | Type:          | Countersunk Raised Head     |
| Finish:             | Polished Bronze        | 1 x Split Spindle (8mm x 125mm) | Finish:        | Dark Plating                |
| Base Material:      | Bronze                 | 1 x Steel Allen Key             | Base Material: | Stainless Steel             |
|                     |                        | 8 x Fixing Screws               |                |                             |