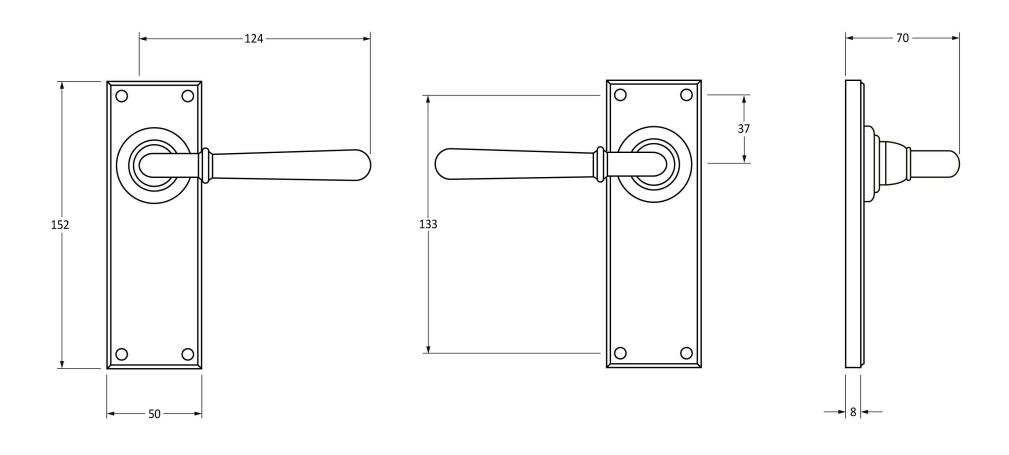

Please Note, due to the hand crafted nature of our products all measurements are approximate and should be used as a guide only.

| Product Information |                         | Pack Contents                   | Fixing Screws  |                             |
|---------------------|-------------------------|---------------------------------|----------------|-----------------------------|
| Product Code:       | 91920                   | 2 x Handles                     | Size:          | Gauge 6 x 1" (3.5mm x 25mm) |
| Description:        | Newbury Lever Latch Set | 1 x Split Spindle (8mm x 95mm)  | Type:          | Countersunk Raised Head     |
| Finish:             | Polished Bronze         | 1 x Split Spindle (8mm x 125mm) | Finish:        | Dark Plating                |
| Base Material:      | Bronze                  | 1 x Steel Allen Key             | Base Material: | Stainless Steel             |
|                     |                         | 8 x Fixing Screws               |                |                             |