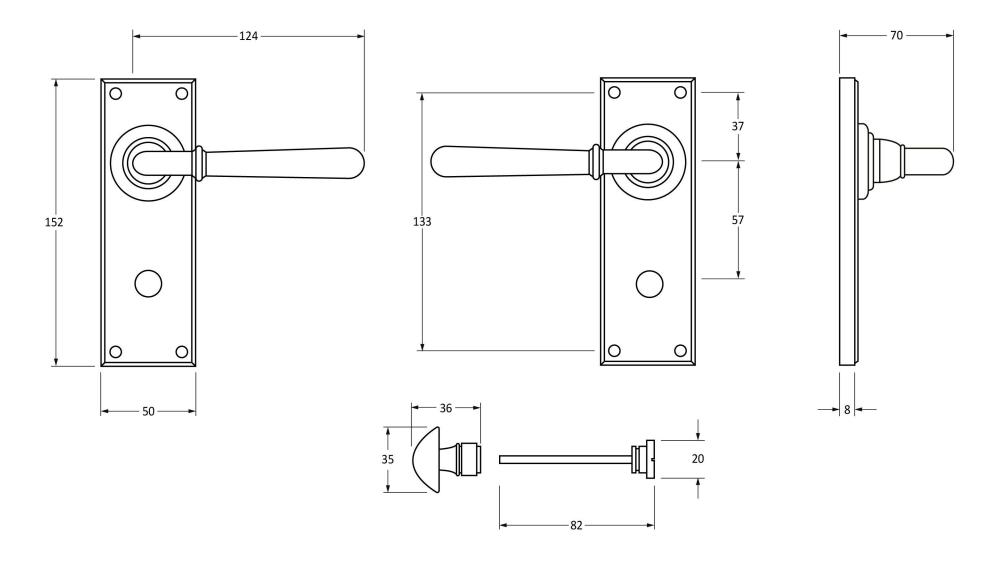

Please Note, due to the hand crafted nature of our products all measurements are approximate and should be used as a guide only.

| Product Information                                                                                       | Pack Contents                                                                                                                  | Fixing Screws                               |                                                                                  |
|-----------------------------------------------------------------------------------------------------------|--------------------------------------------------------------------------------------------------------------------------------|---------------------------------------------|----------------------------------------------------------------------------------|
| Product Code: 91921 Description: Newbury Lever Bathroom Set Finish: Polished Bronze Base Material: Bronze | 2 x Handles 1 x Thumbturn 1 x Split Spindle (8mm x 95mm) 1 x Split Spindle (8mm x 125mm) 1 x Steel Allen Key 8 x Fixing Screws | Size:<br>Type:<br>Finish:<br>Base Material: | Gauge 6 x 1" (3.5mm x 25mm) Countersunk Raised Head Dark Plating Stainless Steel |