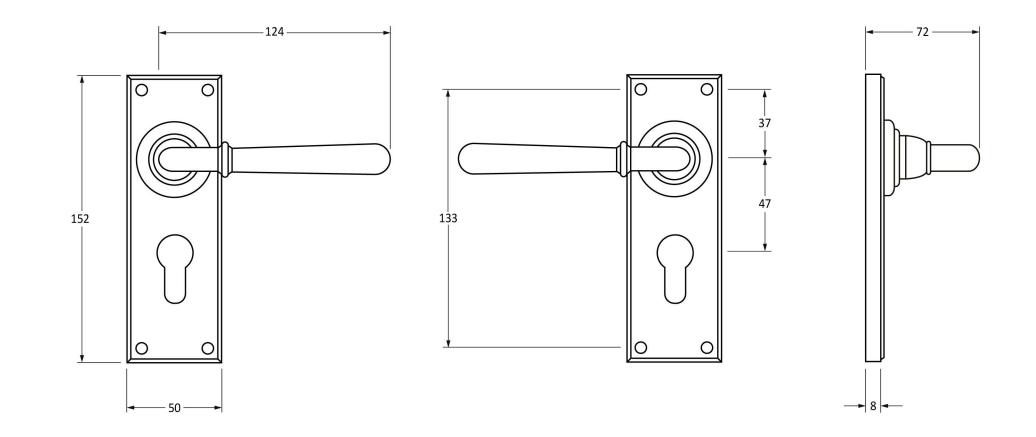

Please Note, due to the hand crafted nature of our products all measurements are approximate and should be used as a guide only.

| Product Information                                        |                                                                   | Pack Contents                                                                                                                | Fixing Screws                               |                                                                                           |                                                       |
|------------------------------------------------------------|-------------------------------------------------------------------|------------------------------------------------------------------------------------------------------------------------------|---------------------------------------------|-------------------------------------------------------------------------------------------|-------------------------------------------------------|
| Product Code:<br>Description:<br>Finish:<br>Base Material: | 91922<br>Newbury Lever Euro Lock Set<br>Polished Bronze<br>Bronze | 2 x Handles<br>1 x Split Spindle (8mm x 95mm)<br>1 x Split Spindle (8mm x 125mm)<br>1 x Steel Allen Key<br>8 x Fixing Screws | Size:<br>Type:<br>Finish:<br>Base Material: | Gauge 6 x 1" (3.5mm x 25mm)<br>Countersunk Raised Head<br>Dark Plating<br>Stainless Steel | From the • 1 <sup>®</sup><br>www.from the anvil.co.uk |