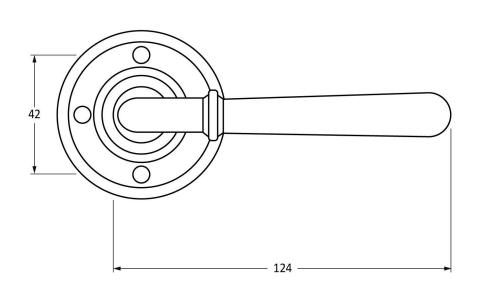

Please Note, due to the hand crafted nature of our products all measurements are approximate and should be used as a guide only.

|                                                                                                             | W N                                                                                                                           | 1923<br>2                                            | 1697                                                                                                                               |
|-------------------------------------------------------------------------------------------------------------|-------------------------------------------------------------------------------------------------------------------------------|------------------------------------------------------|------------------------------------------------------------------------------------------------------------------------------------|
| Product Information                                                                                         | Pack Contents                                                                                                                 | Fixing Screws                                        |                                                                                                                                    |
| Product Code: 91923  Description: Newbury Lever on Rose Set  Finish: Polished Bronze  Base Material: Bronze | 2 x Handles<br>1 x Split Spindle (8mm x 95mm)<br>1 x Split Spindle (8mm x 125mm)<br>1 x Steel Allen Key<br>12 x Fixing Screws | Size: Type: Size: Type: Type: Finish: Base Material: | 8 x Gauge 6 x 3/4" (3.5mm x 19mm) Countersunk Raised Head 4 x 90mm & 16mm Slotted Male & Female Bolts Dark Plating Stainless Steel |