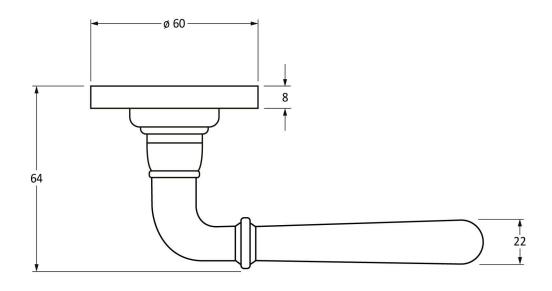

Please Note, due to the hand crafted nature of our products all measurements are approximate and should be used as a guide only.

|                                                                                                             | W N                                                                                                                           | 1923<br>2                                            | 1697                                                                                                                               |
|-------------------------------------------------------------------------------------------------------------|-------------------------------------------------------------------------------------------------------------------------------|------------------------------------------------------|------------------------------------------------------------------------------------------------------------------------------------|
| Product Information                                                                                         | Pack Contents                                                                                                                 | Fixing Screws                                        |                                                                                                                                    |
| Product Code: 91923  Description: Newbury Lever on Rose Set  Finish: Polished Bronze  Base Material: Bronze | 2 x Handles<br>1 x Split Spindle (8mm x 95mm)<br>1 x Split Spindle (8mm x 125mm)<br>1 x Steel Allen Key<br>12 x Fixing Screws | Size: Type: Size: Type: Type: Finish: Base Material: | 8 x Gauge 6 x 3/4" (3.5mm x 19mm) Countersunk Raised Head 4 x 90mm & 16mm Slotted Male & Female Bolts Dark Plating Stainless Steel |